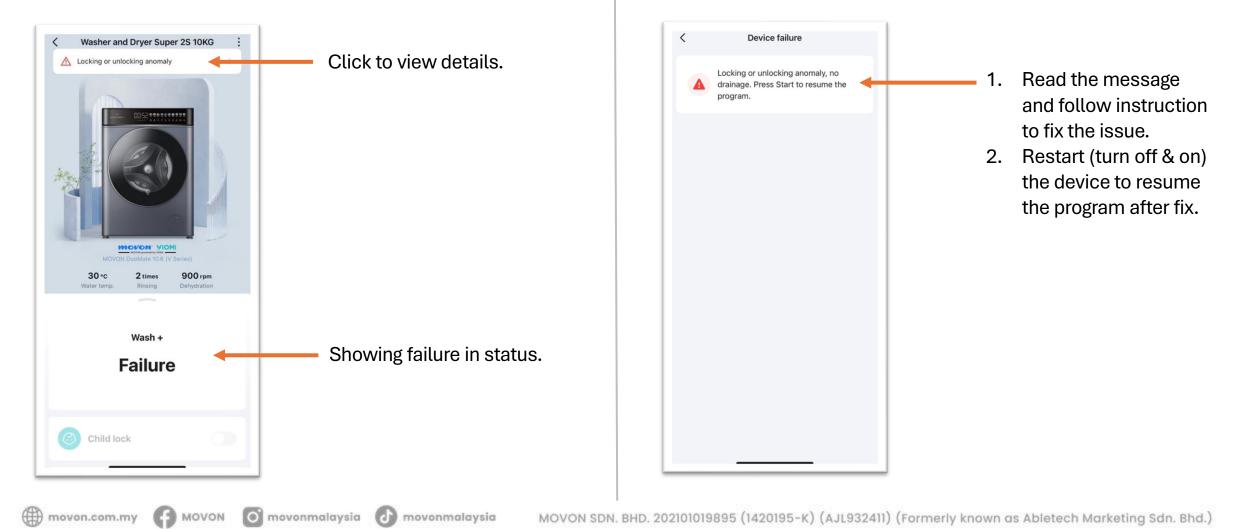

the mode.



#### 2. Enter to appointment page.



ANOVON O movonmalaysia

() movon.com.my

🕢 movonmalaysia



#### 3. Set your schedule & setting.



#### 4. Done appointment.



#### Appointment schedule is on.

Ensure the device is under switch **ON** status until the scheduled work done.

Click to cancel appointment.



#### 5. Cancel your appointment.



appointment.

() movon.com.my C MOVON



### 9. Childlock

DEPACE MOVON

🗰 movon.com.my 👎 MOVON 🧿 movonmalaysia 🕑 movonmalaysia



#### 1. Choose the device.



#### 2. Choose the mode & start.



39



#### 3. Wash/dry or appointment in-progress.



#### 4. Enable child lock.



### **10. Failure Alert**

SPACE MOVON

🗰 movon.com.my 👎 MOVON 🧿 movonmalaysia 🕜 movonmalaysia



### Alert message will be prompt if any failure occurred.



### **11. Intelligent Scene**

MOVON MOVON

🜐 movon.com.my 👍 MOVON 🧿 movonmalaysia 🕜 movonmalaysia



### What is Intelligent Scene?



movonmalaysia

movonmalaysia

movon.com.my

Intelligent Scene is allowed you to create the scene follow by your instructions to make one/more IoT device(s) communicate with other IoT device(s) which you can achieve your smart life.

\* For selected MOVON devices only.



#### 1. Choose the device.



#### 2. Enter to Intelligent Scene page.





#### 3. Create your scene.



### 4. Naming your scene.





#### 5. Set your scene condition.



Set the day of week you want to repeat the scene.

movon.com.my

movonmalaysia

MOVON SDN. BHD. 202101019895 (1420195-K) (AJL932411) (Formerly known as Abletech Marketing Sdn. Bhd.)

~

~

1

~

~

 $\checkmark$ 

 $