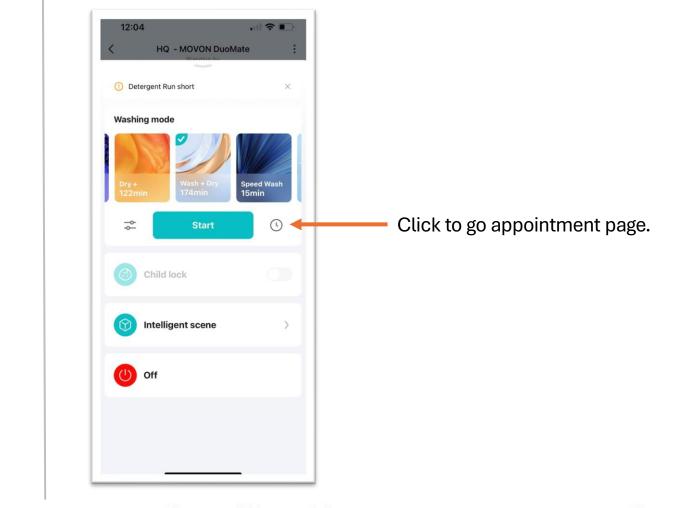

#### 2. Enter to appointment page.

ANOVON O movonmalaysia

() movon.com.my

🕢 movonmalaysia