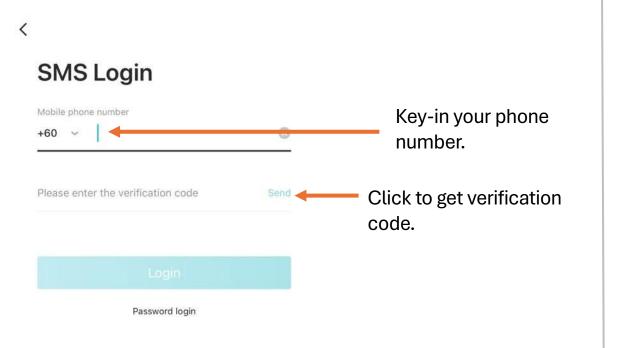

### By phone number

Key-in verification code received from SMS.

movon.com.my P MOVON

movonmalaysia

6

#### By phone number