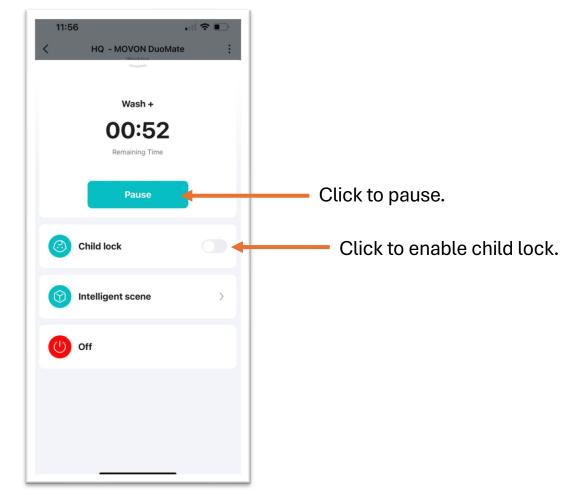

en app & add device





#### 5. Search nearby device.



#### 6. Select device.





#### 7. Select your wifi.



### 8. Key-in wifi password.





#### 9. Device connecting.



#### 10. Device connected.





#### 11. Assign room & device name.



#### 12. Rename device.





#### 13. Done!



Device successfully added into your app & you can start to use.

## 5. Turn on & Off

MOVON MOVON

🗰 movon.com.my 👎 MOVON 🧿 movonmalaysia 🕜 movonmalaysia



# 1. Ensure your device is connected to internet wifi.



## 2. Choose the device.





#### 3. To turn ON.



4. To turn OFF.

## 6. Select Mode & Start

MOVON MOVON

🗰 movon.com.my 😝 MOVON 🧿 movonmalaysia 🕑 movonmalaysia



#### 1. Choose the device.



#### 2. Choose the mode.





#### 3. Wash/dry in-progress.



## 4. To pause the works.





#### 5. To continue the works.



# 7. Manual Setting

🔥 movonmalaysia

MOVON MOVON

movon.com.my 👎 MOVON O movonmalaysia



#### 1. Choose the mode.



### 2. Enter to manual setting page.



Click to go manual setting for the mode you chose.



#### 3. Adjust your setting as per your preferences.







#### 4. Choose the mode.



Device setting status will show the setting you set.

The mode will sort to the front if you pin the mode.

movonmalaysia MOVON SDN.

## 8. Wash & Dry Appointment

MOVON MOVON

🜐 movon.com.my 👍 MOVON 🧿 movonmalaysia 🕑 movonmalaysia



#### 1. Choose the mode.



#### 2. Enter to appointment page.



ANOVON O movonmalaysia

() movon.com.my

🕢 movonmalaysia



#### 3. Set your schedule & setting.



#### 4. Done appointment.



#### Appointment schedule is on