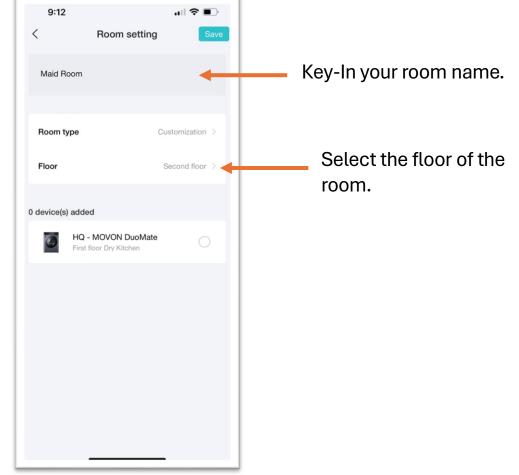

9895 (1420195-K) (AJL932411) (Formerly known as Abletech Marketing Sdn. Bhd.)

~

~

1

~

~

 $\checkmark$ 

 $\checkmark$ 

00<sup>Minute</sup>

47



#### 6. Select device to set condition.

C MOVON

movon.com.my



O movonmalaysia

movonmalaysia

63

#### 7. Choose the condition.





#### 8. Set execute target & task.



#### 9. Assign & setting up the task.



### **12. Room Management**

SPACE MOVON

🗰 movon.com.my 😝 MOVON 🧿 movonmalaysia 🕑 movonmalaysia



#### 1. Go to manage room.



#### 2. Choose your action.





#### 3. Select or add new room.



#### 4. To add new room.





#### 5. Add new room.



#### 6. Move device to another room.



Click to confirm to move your device from one room to another room.



#### 7. New room created & device moved.



#### 8. To add floor.





#### 9. Select the floor.



#### 10. New floor added.

| 9:13           | ıı   <b>२ ■</b> |                 |
|----------------|-----------------|-----------------|
| Room mana      | agement Edit    |                 |
| First floor    |                 |                 |
| Master bedroom | 0 device(s) >   |                 |
| Guest bedroom  | 0 device(s) >   |                 |
| Living room    | 0 device(s) >   |                 |
| Foyer          | 0 device(s) $>$ |                 |
| Kitchen        | 0 device(s) >   |                 |
| Balcony        | 0 device(s) $>$ |                 |
| Dry Kitchen    | 1 device(s) >   |                 |
| Second floor   |                 | New floor addec |
| Bathroom       | 0 device(s) >   |                 |
| Maid Room      | 0 devi