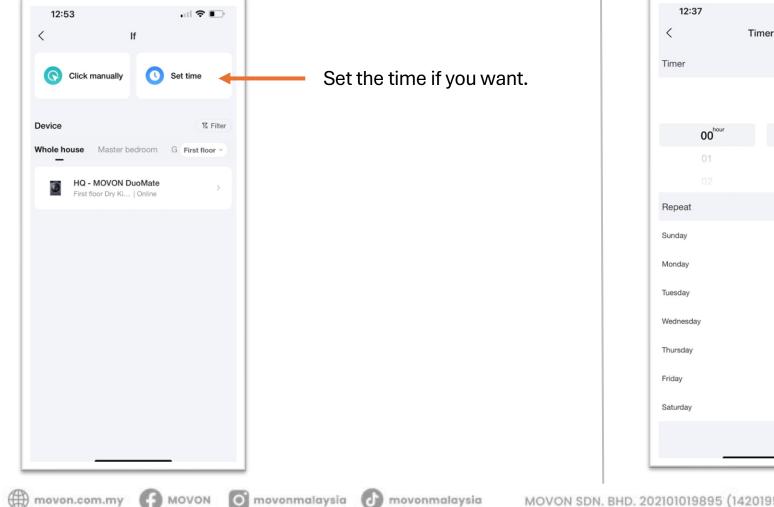

#### 5. Set your scene condition.

Set the day of week you want to repeat the scene.

movon.com.my

movonmalaysia

MOVON SDN. BHD. 202101019895 (1420195-K) (AJL932411) (Formerly known as Abletech Marketing Sdn. Bhd.)

~

~

1

~

~

 $\checkmark$ 

 $\checkmark$ 

00<sup>Minute</sup>

47