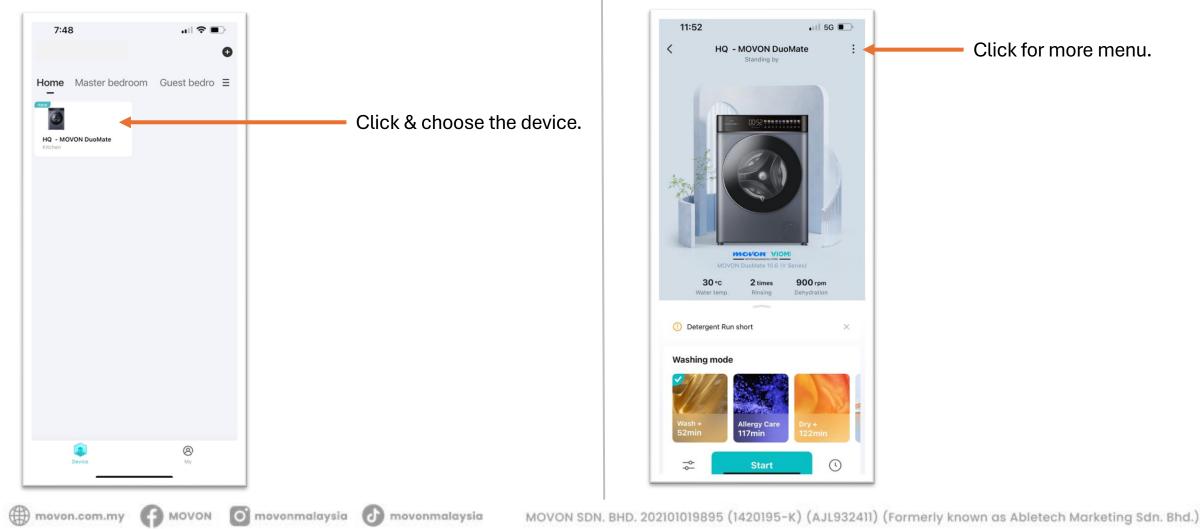

(s) >   |                 |
| Living room    | 0 device(s) >   |                 |
| Foyer          | 0 device(s) $>$ |                 |
| Kitchen        | 0 device(s) >   |                 |
| Balcony        | 0 device(s) $>$ |                 |
| Dry Kitchen    | 1 device(s) >   |                 |
| Second floor   |                 | New floor addec |
| Bathroom       | 0 device(s) >   |                 |
| Maid Room      | 0 device(s) >   |                 |
| + Add a t      | room            |                 |
|                |                 |                 |

movon.com.my 6 MOVON



#### 11. Floor selection.



movonmalaysia

#### 12. Room by floor.



### **13. Firmware Updates**

novonmalaysia

MOVON MOVON

movon.com.my 👎 MOVON O movonmalaysia



#### 1. Choose the device.



#### 2. Click more menu.





#### 3. Check firmware update availability.



movonmalaysia

Click to update & upgrade firmware.



C MOVON

MOVON SDN. BHD. 202101019895 (1420195-K) (AJL932411) (Formerly known as Abletech Marketing Sdn. Bhd.)

4. Update firmware.

### **14. Others**

DEPACE MOVON

🜐 movon.com.my 👎 MOVON 🧿 movonmalaysia 🕜 movonmalaysia



#### 1. Choose the device.



#### 2. Click more menu.







o movonmalaysia

6

movonmalaysia

() movon.com.my

C MOVON

### **15. Reset Wifi & Reconnect**

B MOVON MOVON

🜐 movon.com.my 👍 MOVON 🧿 movonmalaysia 🕑 movonmalaysia



#### 1. Hold wifi setup touch-button.

o movonmalaysia

MOVON

(III) movon.com.my

0

movonmalaysia





#### 2. Re-do the add device steps.







# -END-APP USER GUIDE

MOVON DuoMate 10.6 (V Series)

🜐 movon.