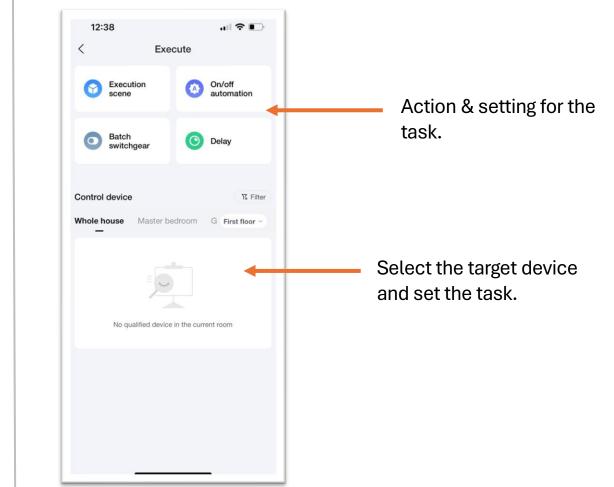

uctions to make one/more IoT device(s) communicate with other IoT device(s) which you can achieve your smart life.

\* For selected MOVON devices only.



#### 1. Choose the device.



#### 2. Enter to Intelligent Scene page.





#### 3. Create your scene.



### 4. Naming your scene.





#### 5. Set your scene condition.



Set the day of week you want to repeat the scene.

movon.com.my

movonmalaysia

MOVON SDN. BHD. 202101019895 (1420195-K) (AJL932411) (Formerly known as Abletech Marketing Sdn. Bhd.)

~

~

1

~

~

 $\checkmark$ 

 $\checkmark$ 

00<sup>Minute</sup>

47



#### 6. Select device to set condition.

C MOVON

movon.com.my



O movonmalaysia

movonmalaysia

63

#### 7. Choose the condition.





#### 8. Set execute target & task.



#### 9. Assign & setting up the task.



### **12. Room Management**

SPACE MOVON

🗰 movon.com.my 😝 MOVON 🧿 movonmalaysia 🕑 movonmalaysia



#### 1. Go to manage room.



#### 2. Choose your action.





#### 3. Select or add new room.



#### 4. To add new room.





#### 5. Add new room.



#### 6. Move device to another room.



Click to confirm to move your device from one room to another room.



#### 7. New room created & device moved.



#### 8. To add floor.





#### 9. Select the floor.



#### 10. New floor added.

| 9:13           | ıı   <b>२ ■</b> |                 |
|----------------|-----------------|-----------------|
| Room mana      | agement Edit    |                 |
| First floor    |                 |                 |
| Master bedroom | 0 device(s) >   |                 |
| Guest bedroom  | 0 device(s) >