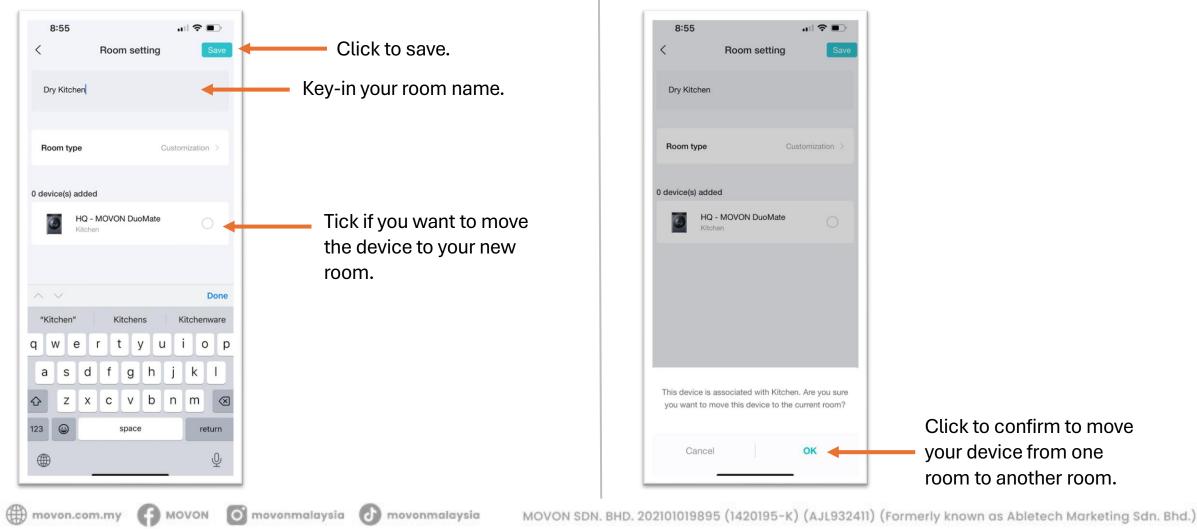

#### 5. Add new room.

#### 6. Move device to another room.

Click to confirm to move your device from one room to another room.