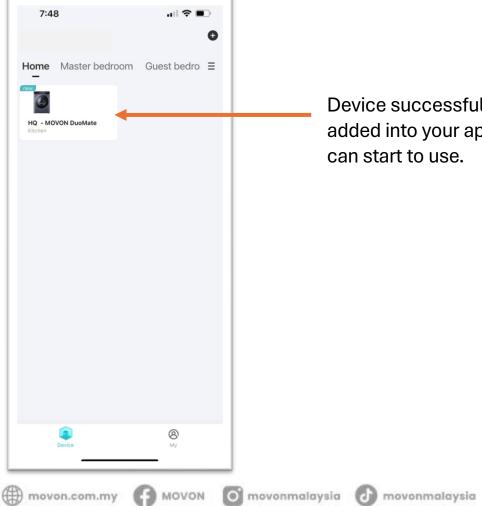

u want to do or the information you want to see.

#### Change region is not recommended. It may affect the function and feature in your app.







## 4. Add Device

MOVON MOVON

🗰 movon.com.my 👎 MOVON 🧿 movonmalaysia 🕜 movonmalaysia



### 1. Power-on your device.





Touch to power on.

movon.com.my 🕜 MOVON 👩 movonmalaysia 👩 movonmalaysia



#### 2. Ensure the device wifi is on.

o movonmalaysia

6

movonmalaysia

movon.com.my C MOVON





# 3. Connect your phone to your internet wifi.



## 4. Open app & add device





#### 5. Search nearby device.



#### 6. Select device.





#### 7. Select your wifi.



### 8. Key-in wifi password.





#### 9. Device connecting.



#### 10. Device connected.





#### 11. Assign room & device name.



#### 12. Rename device.





#### 13. Done!



Device successfully added into your app & you can start to use.

## 5. Turn on & Off

MOVON MOVON

🗰 movon.com.my 👎 MOVON 🧿 movonmalaysia 🕜 movonmalaysia



# 1. Ensure your device is connected to internet wifi.



## 2. Choose the device.





#### 3. To turn ON.



4. To turn OFF.

## 6. Select Mode & Start

MOVON MOVON

🗰 movon.com.my 😝 MOVON 🧿 movonmalaysia 🕑 movonmalaysia



#### 1. Choose the device.



#### 2. Choose the mode.





#### 3. Wash/dry in-progress.



## 4. To pause the works.





#### 5. To continue the works.



# 7. Manual Setting

🔥 movonmalaysia

MOVON MOVON

movon.com.my 👎 MOVON O movonmalaysia



#### 1. Choose the mode.



### 2. Enter to manual setting page.



Click to go manual setting for the mode you chose.



#### 3. Adjust your setting as per your pref