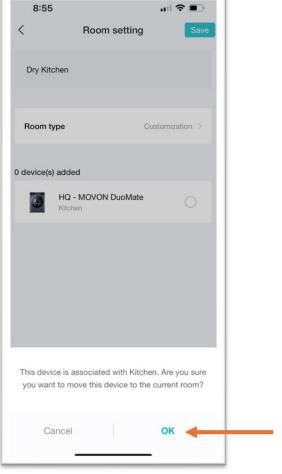

#### 6. Move device to another room.

Click to confirm to move your device from one room to another room.