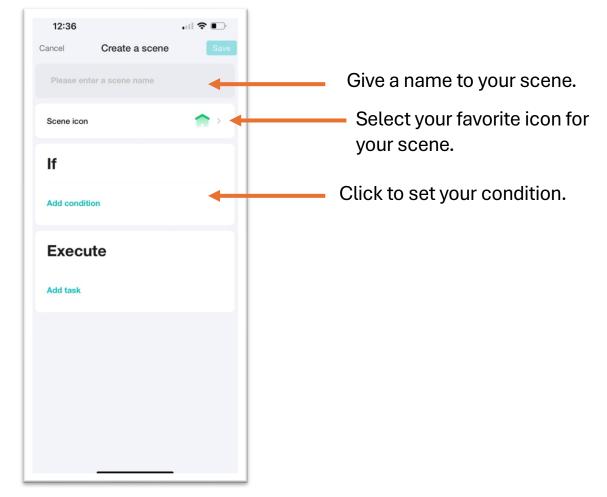

### 4. Naming your scene.

#### 5. Set your scene condition.

Set the day of week you want to repeat the scene.

movon.com.my

movonmalaysia

MOVON SDN. BHD. 202101019895 (1420195-K) (AJL932411) (Formerly known as Abletech Marketing Sdn. Bhd.)