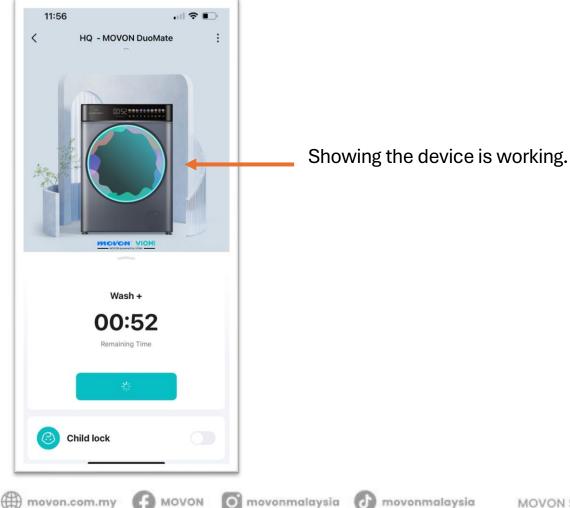

e will sort to the front if you pin the mode.

movonmalaysia MOVON SDN.

## 8. Wash & Dry Appointment

MOVON MOVON

🜐 movon.com.my 👍 MOVON 🧿 movonmalaysia 🕑 movonmalaysia



#### 1. Choose the mode.



#### 2. Enter to appointment page.



ANOVON O movonmalaysia

() movon.com.my

🕢 movonmalaysia



#### 3. Set your schedule & setting.



#### 4. Done appointment.



#### Appointment schedule is on.

Ensure the device is under switch **ON** status until the scheduled work done.

Click to cancel appointment.



#### 5. Cancel your appointment.



appointment.

() movon.com.my C MOVON



### 9. Childlock

DEPACE MOVON

🗰 movon.com.my 👎 MOVON 🧿 movonmalaysia 🕑 movonmalaysia



#### 1. Choose the device.



#### 2. Choose the mode & start.



39



#### 3. Wash/dry or appointment in-progress.



#### 4. Enable child lock.



### **10. Failure Alert**

SPACE MOVON

🗰 movon.com.my 👎 MOVON 🧿 movonmalaysia 🕜 movonmalaysia



### Alert message will be prompt if any failure occurred.



### **11. Intelligent Scene**

MOVON MOVON

🜐 movon.com.my 👍 MOVON 🧿 movonmalaysia 🕜 movonmalaysia



### What is Intelligent Scene?



movonmalaysia

movonmalaysia

movon.com.my

Intelligent Scene is allowed you to create the scene follow by your instructions to make one/more IoT device(s) communicate with other IoT device(s) which you can achieve your smart life.

\* For selected MOVON devices only.



#### 1. Choose the device.



#### 2. Enter to Intelligent Scene page.





#### 3. Create your scene.



### 4. Naming your scene.





#### 5. Set your scene condition.



Set the day of week you wan