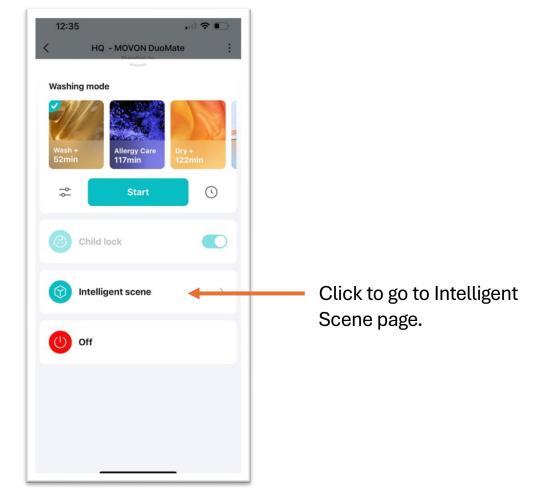

alaysia



#### 1. Choose the device.



#### 2. Choose the mode & start.



39



#### 3. Wash/dry or appointment in-progress.



#### 4. Enable child lock.



### **10. Failure Alert**

SPACE MOVON

🗰 movon.com.my 👎 MOVON 🧿 movonmalaysia 🕜 movonmalaysia



### Alert message will be prompt if any failure occurred.



### **11. Intelligent Scene**

MOVON MOVON

🜐 movon.com.my 👍 MOVON 🧿 movonmalaysia 🕜 movonmalaysia



### What is Intelligent Scene?



movonmalaysia

movonmalaysia

movon.com.my

Intelligent Scene is allowed you to create the scene follow by your instructions to make one/more IoT device(s) communicate with other IoT device(s) which you can achieve your smart life.

\* For selected MOVON devices only.



#### 1. Choose the device.



#### 2. Enter to Intelligent Scene page.





#### 3. Create your scene.



### 4. Naming your scene.





#### 5. Set your scene condition.



Set the day of week you want to repeat the scene.

movon.com.my

movonmalaysia

MOVON SDN. BHD. 202101019895 (1420195-K) (AJL932411) (Formerly known as Abletech Marketing Sdn. Bhd.)

~

~

1

~

~

 $\checkmark$ 

 $\checkmark$ 

00<sup>Minute</sup>

47



#### 6. Select device to set condition.

C MOVON

movon.com.my



O movonmalaysia

movonmalaysia

63

#### 7. Choose the condition.





#### 8. Set execute target & task.



#### 9. Assign & setting up the task.



### **12. Room Management**

SPACE MOVON

🗰 movon.com.my 😝 MOVON 🧿 movonmalaysia 🕑 movonmalaysia



#### 1. Go to manage room.



#### 2. Choose your action.





#### 3. Select or add new room.



#### 4. To add new room.