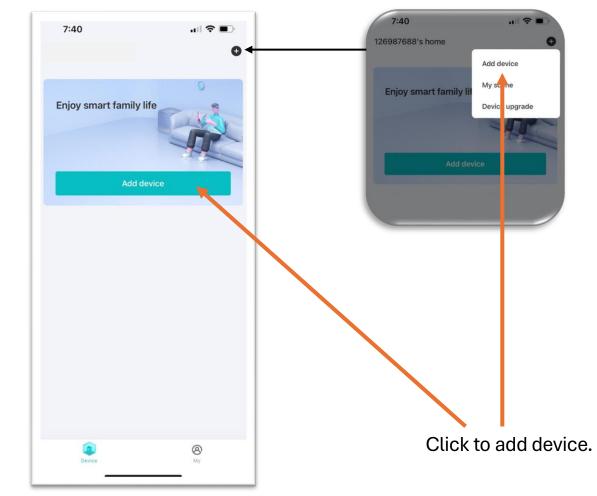

Key-in verification code received from SMS.

movon.com.my P MOVON

movonmalaysia

6



#### By phone number



# 3. My Profile

SPACE MOVON

movon.com.my 👎 MOVON O movonmalaysia

🔥 movonmalaysia



#### 1. Go to profile.



### 2. Choose your action.



Choose the action you want to do or the information you want to see.

#### Change region is not recommended. It may affect the function and feature in your app.







## 4. Add Device

MOVON MOVON

🗰 movon.com.my 👎 MOVON 🧿 movonmalaysia 🕜 movonmalaysia



### 1. Power-on your device.





Touch to power on.

movon.com.my 🕜 MOVON 👩 movonmalaysia 👩 movonmalaysia



#### 2. Ensure the device wifi is on.

o movonmalaysia

6

movonmalaysia

movon.com.my C MOVON





# 3. Connect your phone to your internet wifi.



## 4. Open app & add device





#### 5. Search nearby device.



#### 6. Select device.





#### 7. Select your wifi.



### 8. Key-in wifi password.





#### 9. Device connecting.



#### 10. Device connected.





#### 11. Assign room & device name.



#### 12. Rename device.





#### 13. Done!



Device successfully added into your app & you can start to use.

## 5. Turn on & Off

MOVON MOVON

🗰 movon.com.my 👎 MOVON 🧿 movonmalaysia 🕜 movonmalaysia



# 1. Ensure your device is connected to internet wifi.



## 2. Choose the device.





#### 3. To turn ON.



4. To turn OFF.

## 6. Select Mode & Start

MOVON MOVON

🗰 movon.com.my 😝 MOVON 🧿 movonmalaysia 🕑 movonmalaysia



#### 1. Choose the device.



#### 2. Choose the mode.





#### 3. Wash/dry in-progress.



## 4. To pause the works.





#### 5. To contin