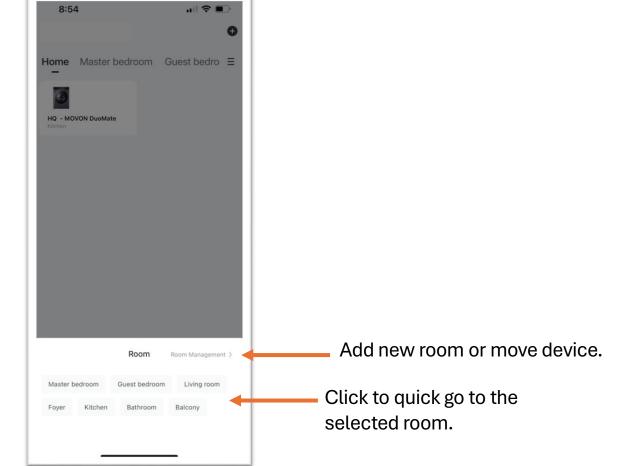

#### 3. Select or add new room.

#### 4. To add new room.

#### 5. Add new room.