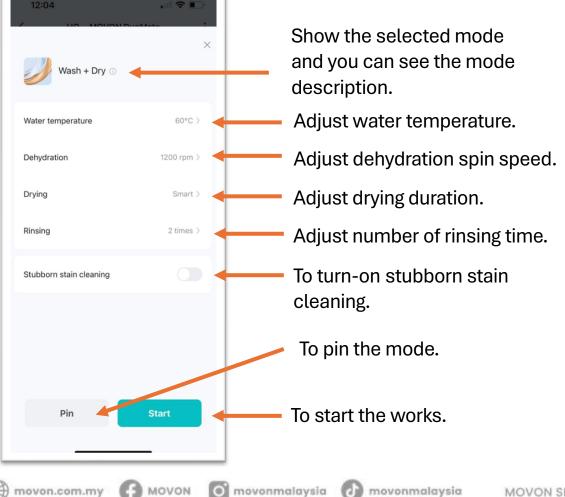

### 2. Enter to manual setting page.

Click to go manual setting for the mode you chose.

#### 3. Adjust your setting as per your preferences.

#### 4. Choose the mode.

Device setting status will show the setting you set.

The mode will sort to the front if you pin the mode.

movonmalaysia MOVON SDN.