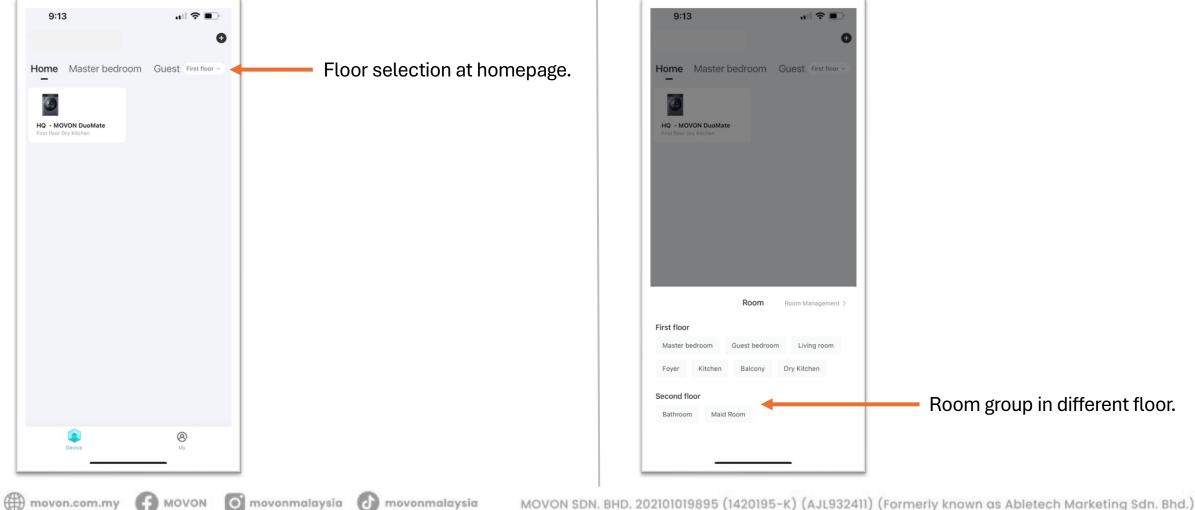

ment Edit    |                 |
| First floor    |                 |                 |
| Master bedroom | 0 device(s) >   |                 |
| Guest bedroom  | 0 device(s) >   |                 |
| Living room    | 0 device(s) >   |                 |
| Foyer          | 0 device(s) $>$ |                 |
| Kitchen        | 0 device(s) >   |                 |
| Balcony        | 0 device(s) $>$ |                 |
| Dry Kitchen    | 1 device(s) >   |                 |
| Second floor   |                 | New floor addec |
| Bathroom       | 0 device(s) >   |                 |
| Maid Room      | 0 device(s) >   |                 |
| + Add a t      | room            |                 |
|                |                 |                 |

movon.com.my 6 MOVON



#### 11. Floor selection.



movonmalaysia

#### 12. Room by floor.



### **13. Firmware Updates**

novonmalaysia

MOVON MOVON

movon.com.my 👎 MOVON O movonmalaysia



#### 1. Choose the device.



#### 2. Click more menu.





#### 3. Check firmware update availability.



movonmalaysia

Click to update & upgrade firmware.



C MOVON

MOVON SDN. BHD. 202101019895 (1420195-K) (AJL932411) (Formerly known as Abletech Marketing Sdn. Bhd.)

4. Update firmware.

### **14. Others**

DEPACE MOVON

🜐 movon.com.my 👎 MOVON 🧿 movonmalaysia 🕜 movonmalaysia



#### 1. Choose the device.



#### 2. Click more menu.







o movonmalaysia

6

movonmalaysia

() movon.com.my

C MOVON

### **15. Reset Wifi & Reconnect**

B MOVON MOVON

🜐 movon.com.my 👍 MOVON 🧿 movonmalaysia 🕑 movonmalaysia



#### 1. Hold wifi setup touch-button.

o