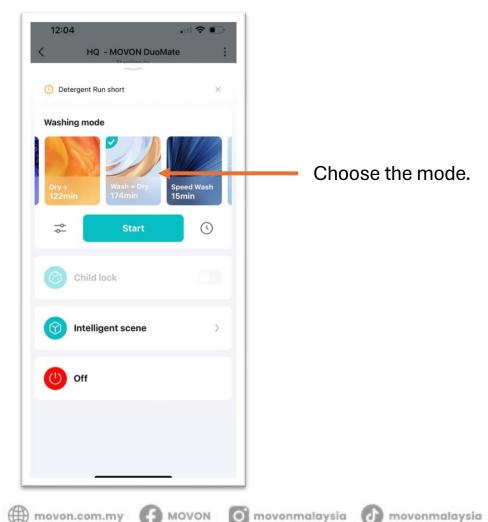

## 6. Select Mode & Start

MOVON MOVON

🗰 movon.com.my 😝 MOVON 🧿 movonmalaysia 🕑 movonmalaysia

#### 2. Choose the mode.