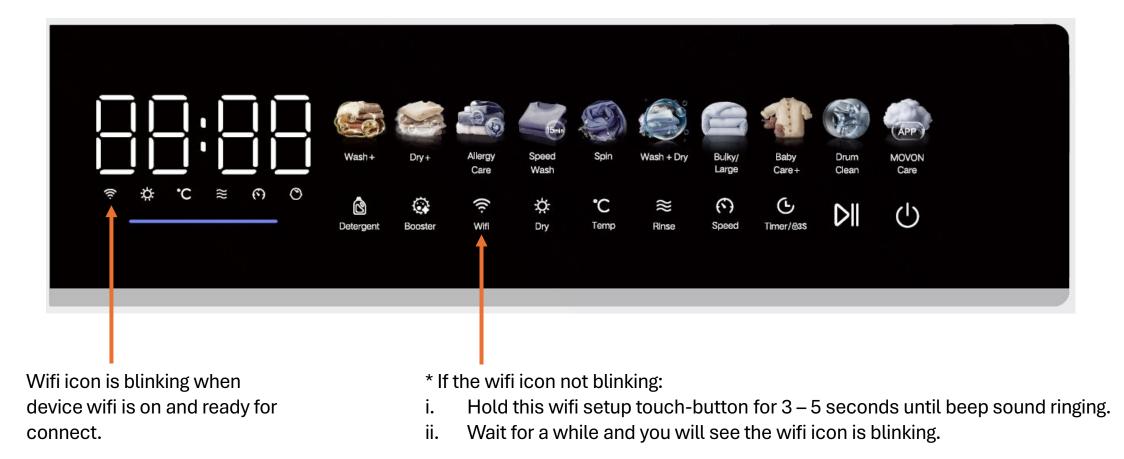

### 1. Power-on your device.

Touch to power on.

movon.com.my 🕜 MOVON 👩 movonmalaysia 👩 movonmalaysia

#### 2. Ensure the device wifi is on.

o movonmalaysia

6

movonmalaysia

movon.com.my C MOVON