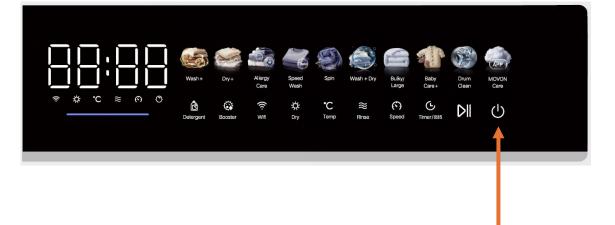

Nickname JY                                          | your information. |
| Date of Birth 1987-02-26                             | (Can skip)        |
| Done                                                 |                   |



### By phone number





Key-in verification code received from SMS.

movon.com.my P MOVON

movonmalaysia

6



#### By phone number



# 3. My Profile

SPACE MOVON

movon.com.my 👎 MOVON O movonmalaysia

🔥 movonmalaysia



#### 1. Go to profile.



### 2. Choose your action.



Choose the action you want to do or the information you want to see.

#### Change region is not recommended. It may affect the function and feature in your app.







## 4. Add Device

MOVON MOVON

🗰 movon.com.my 👎 MOVON 🧿 movonmalaysia 🕜 movonmalaysia



### 1. Power-on your device.





Touch to power on.

movon.com.my 🕜 MOVON 👩 movonmalaysia 👩 movonmalaysia



#### 2. Ensure the device wifi is on.

o movonmalaysia

6

movonmalaysia

movon.com.my C MOVON





# 3. Connect your phone to your internet wifi.



## 4. Open app & add device





#### 5. Search nearby device.



#### 6. Select device.





#### 7. Select your wifi.



### 8. Key-in wifi password.





#### 9. Device connecting.



#### 10. Device connected.





#### 11. Assign room & device name.



#### 12. Rename device.





#### 13. Done!



Device successfully added into your app & you can start to use.

## 5. Turn on & Off

MOVON MOVON

🗰 movon.com.my 👎 MOVON 🧿 movonmalaysia 🕜 movonmalaysia



# 1. Ensure your device is connected to internet wifi.



## 2. Choose the device.





#### 3. To turn ON.