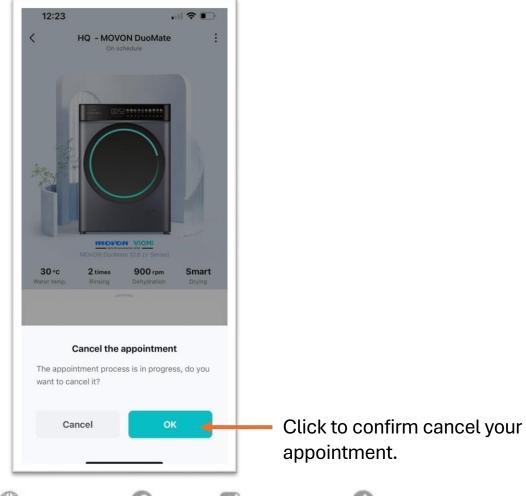

ode.



### 2. Enter to manual setting page.



Click to go manual setting for the mode you chose.



#### 3. Adjust your setting as per your preferences.







#### 4. Choose the mode.



Device setting status will show the setting you set.

The mode will sort to the front if you pin the mode.

movonmalaysia MOVON SDN.

## 8. Wash & Dry Appointment

MOVON MOVON

🜐 movon.com.my 👍 MOVON 🧿 movonmalaysia 🕑 movonmalaysia



#### 1. Choose the mode.



#### 2. Enter to appointment page.



ANOVON O movonmalaysia

() movon.com.my

🕢 movonmalaysia



#### 3. Set your schedule & setting.



#### 4. Done appointment.



#### Appointment schedule is on.

Ensure the device is under switch **ON** status until the scheduled work done.

Click to cancel appointment.



#### 5. Cancel your appointment.



appointment.

() movon.com.my C MOVON



### 9. Childlock

DEPACE MOVON

🗰 movon.com.my 👎 MOVON 🧿 movonmalaysia 🕑 movonmalaysia



#### 1. Choose the device.



#### 2. Choose the mode & start.



39



#### 3. Wash/dry or appointment in-progress.



#### 4. Enable child lock.



### **10. Failure Alert**

SPACE MOVON

🗰 movon.com.my 👎 MOVON 🧿 movonmalaysia 🕜 movonmalaysia



### Alert message will be prompt if any failure occurred.



### **11. Intelligent Scene**

MOVON MOVON

🜐 movon.com.my 👍 MOVON 🧿 movonmalaysia 🕜 movonmalaysia



### What is Intelligent Scene?



movonmalaysia

movonmalaysia

movon.com.my

Intelligent Scene is allowed you to create the scene follow by your instructions to make one/more IoT device(s) communicate with other IoT device(s) which you can achieve your sm