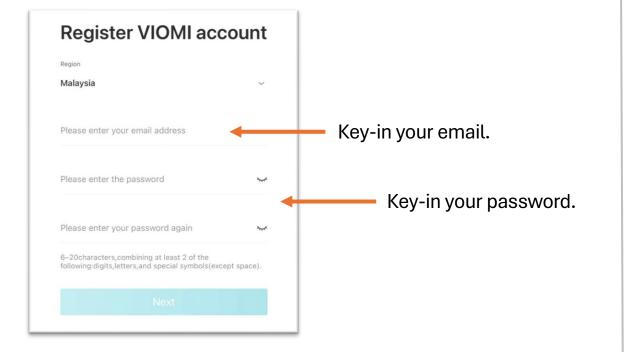

# 2. Register by email or login by phone number

#### By email

### By email

Key-in verification code received in email.

| Let VIOMI know you better                            |                   |
|------------------------------------------------------|-------------------|
| Complete user information to provide you with better |                   |
|                                                      | Done & complete   |
| Nickname JY                                          | your information. |
| Date of Birth 1987-02-26                             | (Can skip)        |
| Done                                                 |                   |