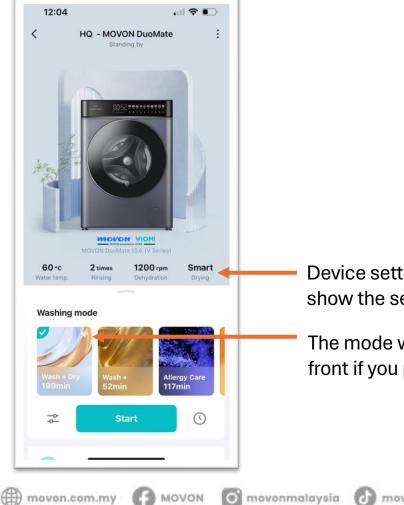

#### 2. Choose the mode.

#### 3. Wash/dry in-progress.

#### 4. Choose the mode.

Device setting status will show the setting you set.

The mode will sort to the front if you pin the mode.

movonmalaysia MOVON SDN.