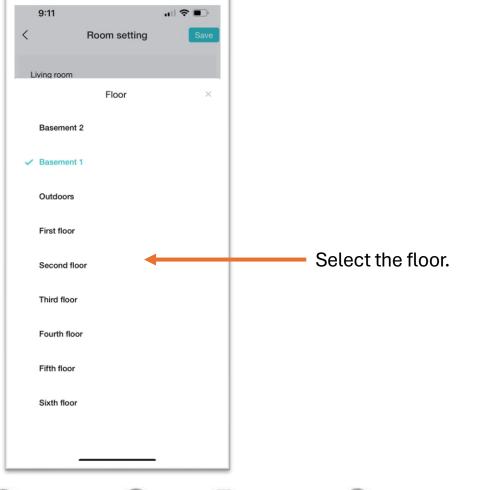

ormerly known as Abletech Marketing Sdn. Bhd.)

~

~

1

~

~

 $\checkmark$ 

 $\checkmark$ 

00<sup>Minute</sup>

47



#### 6. Select device to set condition.

C MOVON

movon.com.my



O movonmalaysia

movonmalaysia

63

#### 7. Choose the condition.





#### 8. Set execute target & task.



#### 9. Assign & setting up the task.



### **12. Room Management**

SPACE MOVON

🗰 movon.com.my 😝 MOVON 🧿 movonmalaysia 🕑 movonmalaysia



#### 1. Go to manage room.



#### 2. Choose your action.





#### 3. Select or add new room.



#### 4. To add new room.





#### 5. Add new room.



#### 6. Move device to another room.



Click to confirm to move your device from one room to another room.



#### 7. New room created & device moved.



#### 8. To add floor.





#### 9. Select the floor.



#### 10. New floor added.

| 9:13           | ıı   <b>२ ■</b> |                 |
|----------------|-----------------|-----------------|
| Room mana      | agement Edit    |                 |
| First floor    |                 |                 |
| Master bedroom | 0 device(s) >   |                 |
| Guest bedroom  | 0 device(s) >   |                 |
| Living room    | 0 device(s) >   |                 |
| Foyer          | 0 device(s) $>$ |                 |
| Kitchen        | 0 device(s) >   |                 |
| Balcony        | 0 device(s) $>$ |                 |
| Dry Kitchen    | 1 device(s) >   |                 |
| Second floor   |                 | New floor addec |
| Bathroom       | 0 device(s) >   |                 |
| Maid Room      | 0 device(s) >   |                 |
|