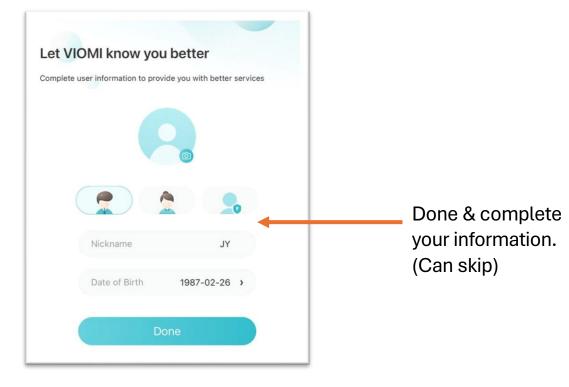

### By email

Key-in verification code received in email.

| Let VIOMI know you better                            |                   |
|------------------------------------------------------|-------------------|
| Complete user information to provide you with better |                   |
|                                                      | Done & complete   |
| Nickname JY                                          | your information. |
| Date of Birth 1987-02-26                             | (Can skip)        |
| Done                                                 |                   |