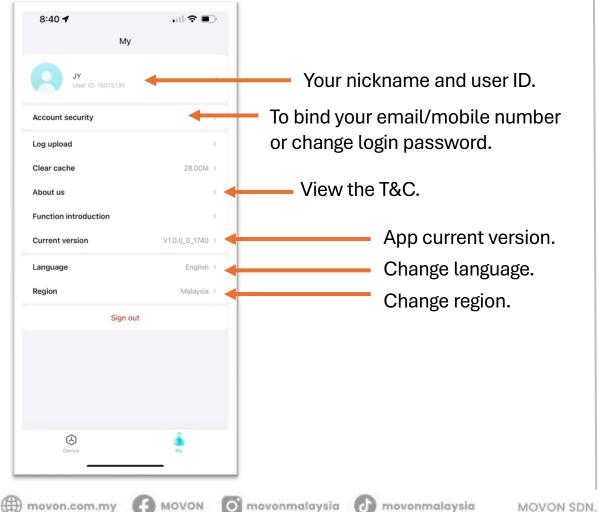

#### 1. Go to profile.

### 2. Choose your action.

Choose the action you want to do or the information you want to see.

#### Change region is not recommended. It may affect the function and feature in your app.