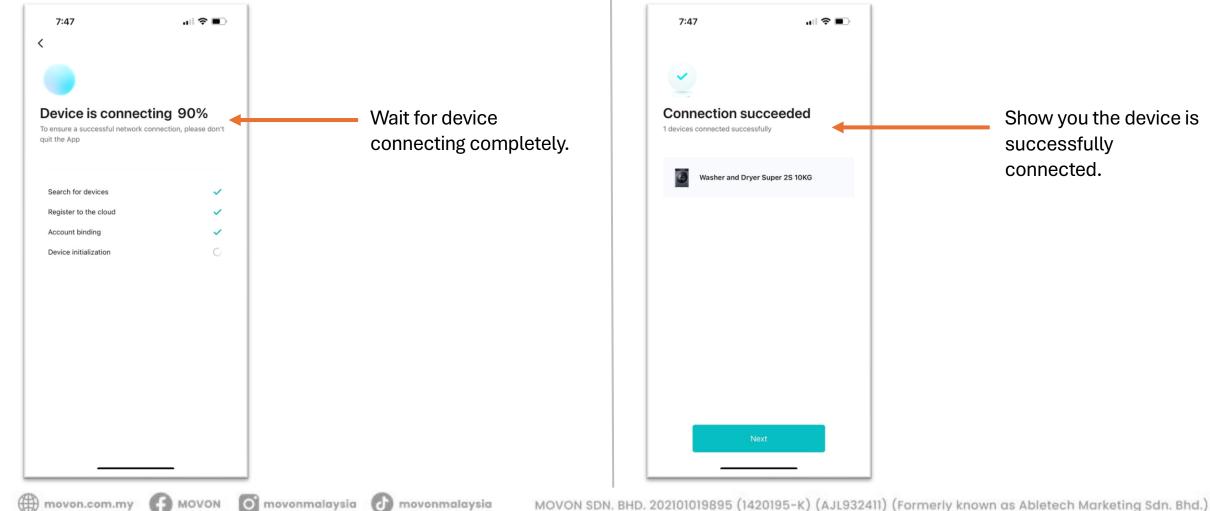

MOVON O movonmalaysia

🔥 movonmalaysia



#### 1. Go to profile.



### 2. Choose your action.



Choose the action you want to do or the information you want to see.

#### Change region is not recommended. It may affect the function and feature in your app.







## 4. Add Device

MOVON MOVON

🗰 movon.com.my 👎 MOVON 🧿 movonmalaysia 🕜 movonmalaysia



### 1. Power-on your device.





Touch to power on.

movon.com.my 🕜 MOVON 👩 movonmalaysia 👩 movonmalaysia



#### 2. Ensure the device wifi is on.

o movonmalaysia

6

movonmalaysia

movon.com.my C MOVON





# 3. Connect your phone to your internet wifi.



## 4. Open app & add device





#### 5. Search nearby device.



#### 6. Select device.





#### 7. Select your wifi.



### 8. Key-in wifi password.





#### 9. Device connecting.



#### 10. Device connected.





#### 11. Assign room & device name.



#### 12. Rename device.





#### 13. Done!



Device successfully added into your app & you can start to use.

## 5. Turn on & Off

MOVON MOVON

🗰 movon.com.my 👎 MOVON 🧿 movonmalaysia 🕜 movonmalaysia



# 1. Ensure your device is connected to internet wifi.



## 2. Choose the device.





#### 3. To turn ON.



4. To turn OFF.

## 6. Select Mode & Start

MOVON MOVON

🗰 movon.com.my 😝 MOVON 🧿 movonmalaysia 🕑 movonmalaysia



#### 1. Choose the device.



#### 2. Choose the mode.





#### 3. Wash/dry in-progress.



## 4. To pause the works.





#### 5. To continue the works.



# 7. Manual Setting

🔥 movonmalaysia

MOVON MOVON

movon.com.my 👎 MOVON O movonmalaysia



#### 1. Choose the mode.



### 2. Enter to manu