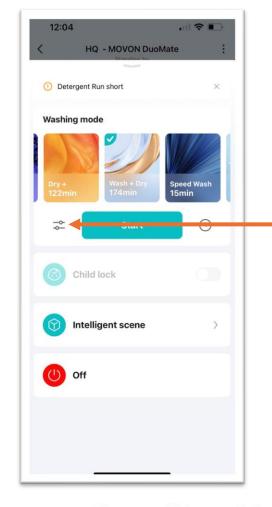

#### 1. Choose the mode.

### 2. Enter to manual setting page.

Click to go manual setting for the mode you chose.