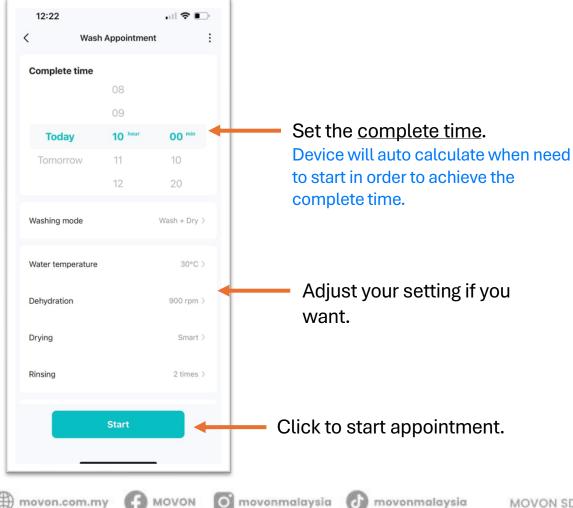

#### 3. Wash/dry in-progress.



## 4. To pause the works.





#### 5. To continue the works.



# 7. Manual Setting

🔥 movonmalaysia

MOVON MOVON

movon.com.my 👎 MOVON O movonmalaysia



#### 1. Choose the mode.



### 2. Enter to manual setting page.



Click to go manual setting for the mode you chose.



#### 3. Adjust your setting as per your preferences.







#### 4. Choose the mode.



Device setting status will show the setting you set.

The mode will sort to the front if you pin the mode.

movonmalaysia MOVON SDN.

## 8. Wash & Dry Appointment

MOVON MOVON

🜐 movon.com.my 👍 MOVON 🧿 movonmalaysia 🕑 movonmalaysia



#### 1. Choose the mode.



#### 2. Enter to appointment page.



ANOVON O movonmalaysia

() movon.com.my

🕢 movonmalaysia



#### 3. Set your schedule & setting.



#### 4. Done appointment.



#### Appointment schedule is on.

Ensure the device is under switch **ON** status until the scheduled work done.

Click to cancel appointment.



#### 5. Cancel your appointment.



appointment.

() movon.com.my C MOVON



### 9. Childlock

DEPACE MOVON

🗰 movon.com.my 👎 MOVON 🧿 movonmalaysia 🕑 movonmalaysia



#### 1. Choose the device.



#### 2. Choose the mode & start.



39



#### 3. Wash/dry or appointment in-progress.



#### 4. Enable child lock.



### **10. Failure Alert**

SPACE MOVON

🗰 movon.com.my 👎 MOVON 🧿 movonmalaysia 🕜 movonmalaysia



### Alert message will be prompt if any failure occurred.



### **11. Intelligent Scene**

MOVON MOVON

🜐 movon.com.my 👍 MOVON 🧿 movonmalaysia 🕜 movonmalaysia



### What is Intelligent Scene?



movonmalays