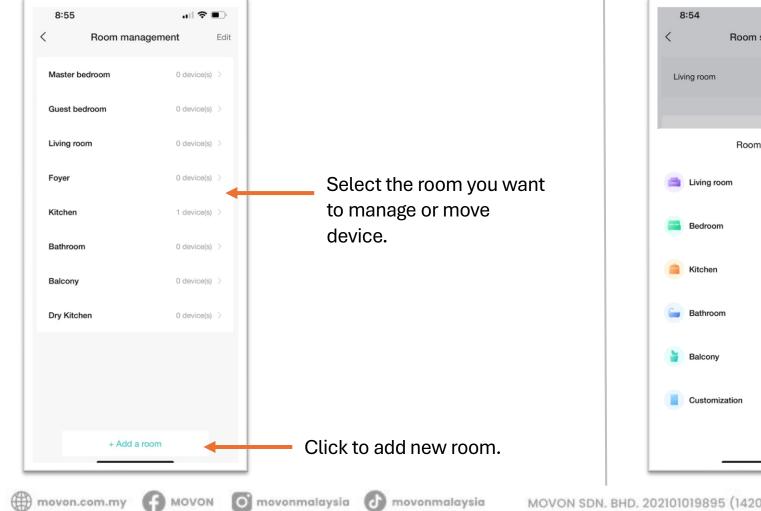

#### 3. Select or add new room.

#### 5. Add new room.

#### 6. Move device to another room.

Click to confirm to move your device from one room to another room.