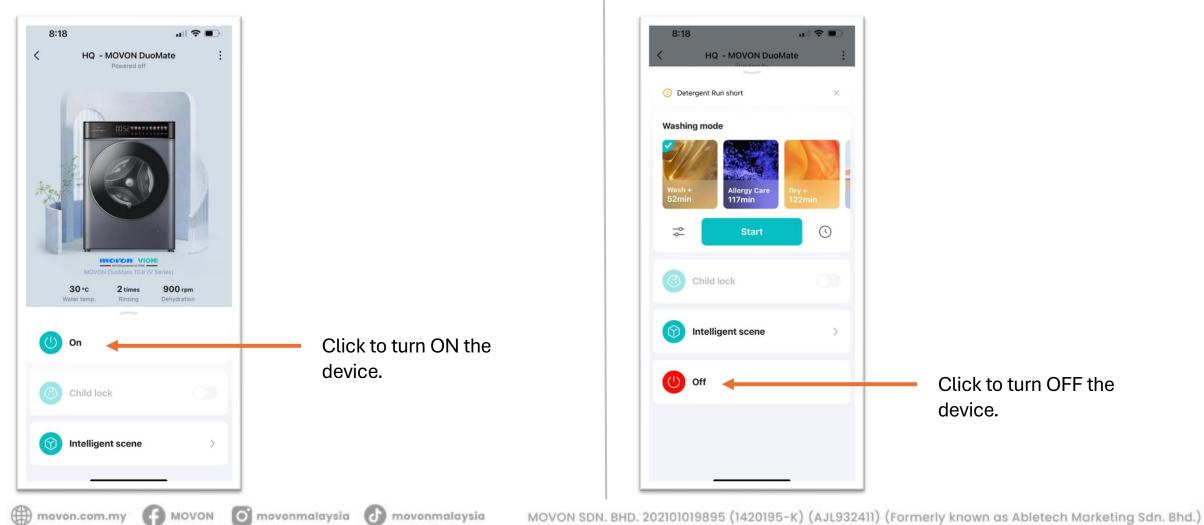

Touch to power on.

movon.com.my 🕜 MOVON 👩 movonmalaysia 👩 movonmalaysia



#### 2. Ensure the device wifi is on.

o movonmalaysia

6

movonmalaysia

movon.com.my C MOVON





# 3. Connect your phone to your internet wifi.



## 4. Open app & add device





#### 5. Search nearby device.



#### 6. Select device.





#### 7. Select your wifi.



### 8. Key-in wifi password.





#### 9. Device connecting.



#### 10. Device connected.





#### 11. Assign room & device name.



#### 12. Rename device.





#### 13. Done!



Device successfully added into your app & you can start to use.

## 5. Turn on & Off

MOVON MOVON

🗰 movon.com.my 👎 MOVON 🧿 movonmalaysia 🕜 movonmalaysia



# 1. Ensure your device is connected to internet wifi.



## 2. Choose the device.





#### 3. To turn ON.



4. To turn OFF.

## 6. Select Mode & Start

MOVON MOVON

🗰 movon.com.my 😝 MOVON 🧿 movonmalaysia 🕑 movonmalaysia



#### 1. Choose the device.



#### 2. Choose the mode.





#### 3. Wash/dry in-progress.



## 4. To pause the works.





#### 5. To continue the works.



# 7. Manual Setting

🔥 movonmalaysia

MOVON MOVON

movon.com.my 👎 MOVON O movonmalaysia



#### 1. Choose the mode.



### 2. Enter to manual setting page.



Click to go manual setting for the mode you chose.



#### 3. Adjust your setting as per your preferences.







#### 4. Choose the mode.



Device setting status will show the setting you set.

The mode will sort to the front if you pin the mode.

movonmalaysia MOVON SDN.

## 8. Wash & Dry Appointment

MOVON MOVON

🜐 movon.com.my 👍 MOVON 🧿 movonmalaysia 🕑 movonm