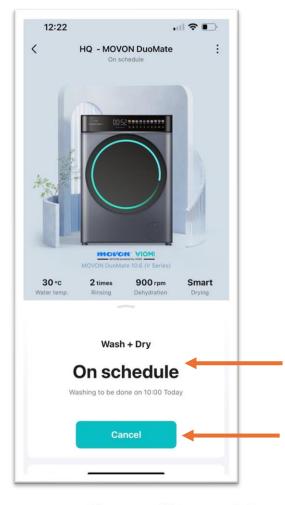

#### Appointment schedule is on.

Ensure the device is under switch **ON** status until the scheduled work done.

Click to cancel appointment.

#### 5. Cancel your appointment.

appointment.

() movon.com.my C MOVON