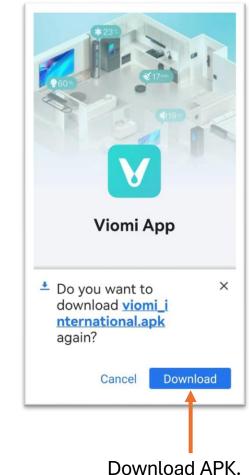

#### If you're download APK...

Click to download if your phone prompt alert message.