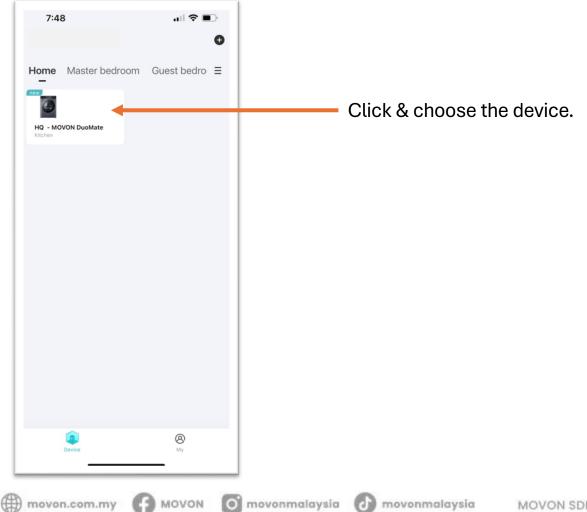

ovon.com.my 👎 MOVON 🧿 movonmalaysia 🕑 movonmalaysia



#### 1. Choose the device.



#### 2. Choose the mode & start.



39



#### 3. Wash/dry or appointment in-progress.



#### 4. Enable child lock.



### **10. Failure Alert**

SPACE MOVON

🗰 movon.com.my 👎 MOVON 🧿 movonmalaysia 🕜 movonmalaysia



### Alert message will be prompt if any failure occurred.



### **11. Intelligent Scene**

MOVON MOVON

🜐 movon.com.my 👍 MOVON 🧿 movonmalaysia 🕜 movonmalaysia



### What is Intelligent Scene?



movonmalaysia

movonmalaysia

movon.com.my

Intelligent Scene is allowed you to create the scene follow by your instructions to make one/more IoT device(s) communicate with other IoT device(s) which you can achieve your smart life.

\* For selected MOVON devices only.



#### 1. Choose the device.



#### 2. Enter to Intelligent Scene page.





#### 3. Create your scene.



### 4. Naming your scene.





#### 5. Set your scene condition.



Set the day of week you want to repeat the scene.

movon.com.my

movonmalaysia

MOVON SDN. BHD. 202101019895 (1420195-K) (AJL932411) (Formerly known as Abletech Marketing Sdn. Bhd.)

~

~

1

~

~

 $\checkmark$ 

 $\checkmark$ 

00<sup>Minute</sup>

47



#### 6. Select device to set condition.

C MOVON

movon.com.my



O movonmalaysia

movonmalaysia

63

#### 7. Choose the condition.





#### 8. Set execute target & task.



#### 9. Assign & setting up the task.



### **12. Room Management**

SPACE MOVON

🗰 movon.com.my 😝 MOVON 🧿 movonmalaysia 🕑 movonmalaysia



#### 1. Go to manage room.



#### 2. Choose your action.





#### 3. Select or