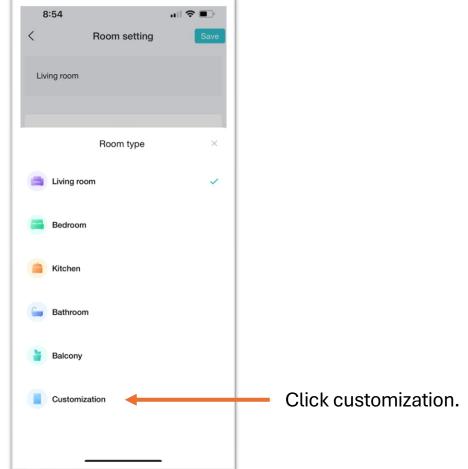

#### 3. Select or add new room.

#### 4. To add new room.

#### 5. Add new room.