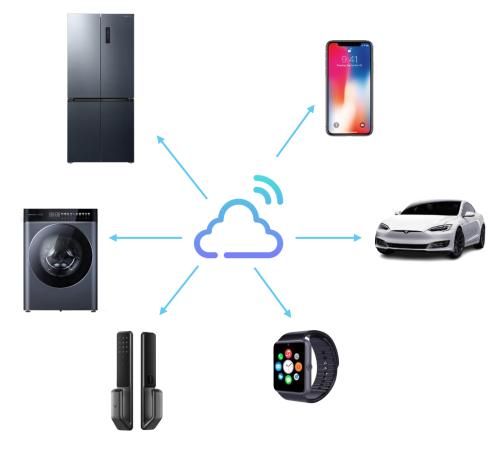

### What is Intelligent Scene?

movonmalaysia

movonmalaysia

movon.com.my

Intelligent Scene is allowed you to create the scene follow by your instructions to make one/more IoT device(s) communicate with other IoT device(s) which you can achieve your smart life.