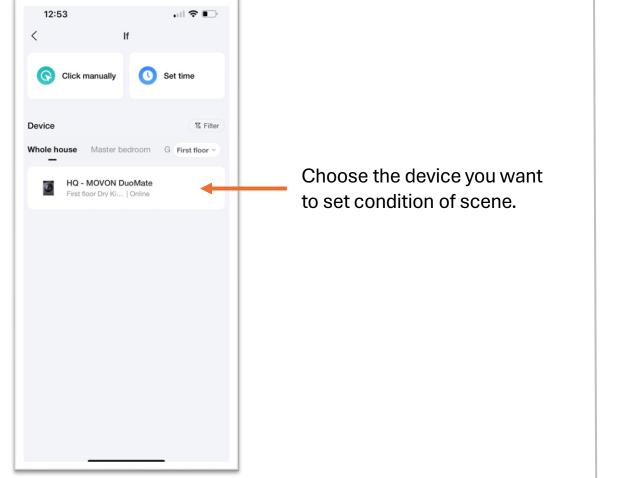

#### 6. Select device to set condition.

C MOVON

movon.com.my

O movonmalaysia

movonmalaysia

63