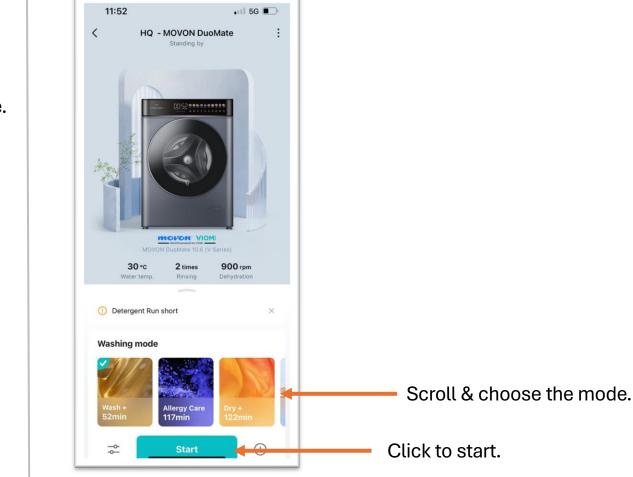

setting status will show the setting you set.

The mode will sort to the front if you pin the mode.

movonmalaysia MOVON SDN.

## 8. Wash & Dry Appointment

MOVON MOVON

🜐 movon.com.my 👍 MOVON 🧿 movonmalaysia 🕑 movonmalaysia



#### 1. Choose the mode.



#### 2. Enter to appointment page.



ANOVON O movonmalaysia

() movon.com.my

🕢 movonmalaysia



#### 3. Set your schedule & setting.



#### 4. Done appointment.



#### Appointment schedule is on.

Ensure the device is under switch **ON** status until the scheduled work done.

Click to cancel appointment.



#### 5. Cancel your appointment.



appointment.

() movon.com.my C MOVON



### 9. Childlock

DEPACE MOVON

🗰 movon.com.my 👎 MOVON 🧿 movonmalaysia 🕑 movonmalaysia



#### 1. Choose the device.



#### 2. Choose the mode & start.



39



#### 3. Wash/dry or appointment in-progress.



#### 4. Enable child lock.



### **10. Failure Alert**

SPACE MOVON

🗰 movon.com.my 👎 MOVON 🧿 movonmalaysia 🕜 movonmalaysia



### Alert message will be prompt if any failure occurred.



### **11. Intelligent Scene**

MOVON MOVON

🜐 movon.com.my 👍 MOVON 🧿 movonmalaysia 🕜 movonmalaysia



### What is Intelligent Scene?



movonmalaysia

movonmalaysia

movon.com.my

Intelligent Scene is allowed you to create the scene follow by your instructions to make one/more IoT device(s) communicate with other IoT device(s) which you can achieve your smart life.

\* For selected MOVON devices only.



#### 1. Choose the device.



#### 2. Enter to Intelligent Scene page.





#### 3. Create your scene.



### 4. Naming your scene.





#### 5. Se