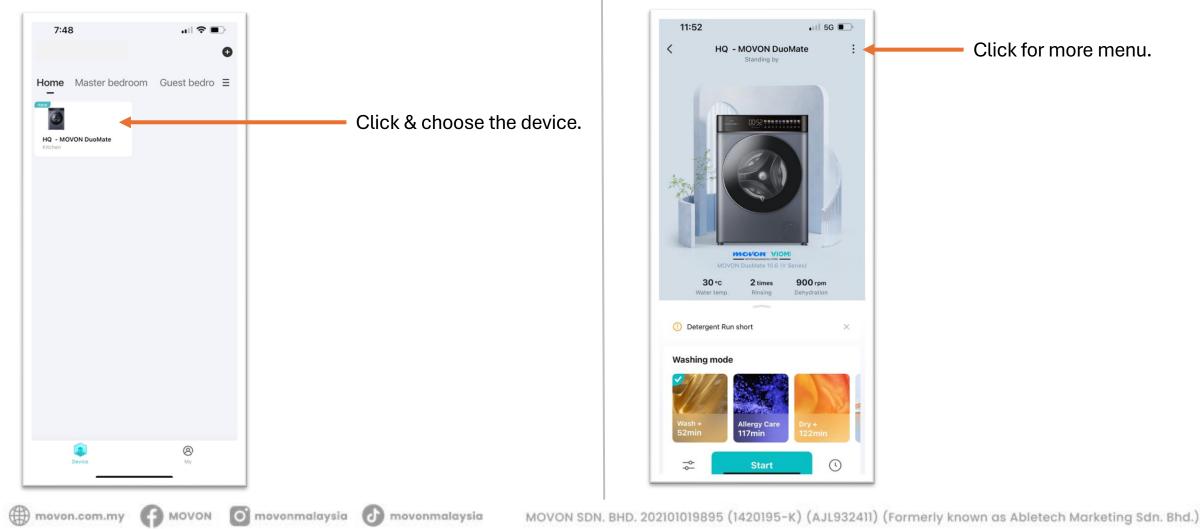

s) >   |                 |
| Maid Room      | 0 device(s) >   |                 |
| + Add a t      | room            |                 |
|                |                 |                 |

movon.com.my 6 MOVON



#### 11. Floor selection.



movonmalaysia

#### 12. Room by floor.



### **13. Firmware Updates**

novonmalaysia

MOVON MOVON

movon.com.my 👎 MOVON O movonmalaysia



#### 1. Choose the device.



#### 2. Click more menu.





#### 3. Check firmware update availability.



movonmalaysia

Click to update & upgrade firmware.



C MOVON

MOVON SDN. BHD. 202101019895 (1420195-K) (AJL932411) (Formerly known as Abletech Marketing Sdn. Bhd.)

4. Update firmware.

### **14. Others**

DEPACE MOVON

🜐 movon.com.my 👎 MOVON 🧿 movonmalaysia 🕜 movonmalaysia



#### 1. Choose the device.



#### 2. Click more menu.







o movonmalaysia

6

movonmalaysia

() movon.com.my

C MOVON

### **15. Reset Wifi & Reconnect**

B MOVON MOVON

🜐 movon.com.my 👍 MOVON 🧿 movonmalaysia 🕑 movonmalaysia



#### 1. Hold wifi setup touch-button.

o movonmalaysia

MOVON

(III) movon.com.my

0

movonmalaysia





#### 2. Re-do the add device steps.







# -END-APP USER GUIDE

MOVON DuoMate 10.6 (V Series)

🜐 movon.com.my 👍 MOVON 🧿 movonmalaysia 🕜 movonmalaysia