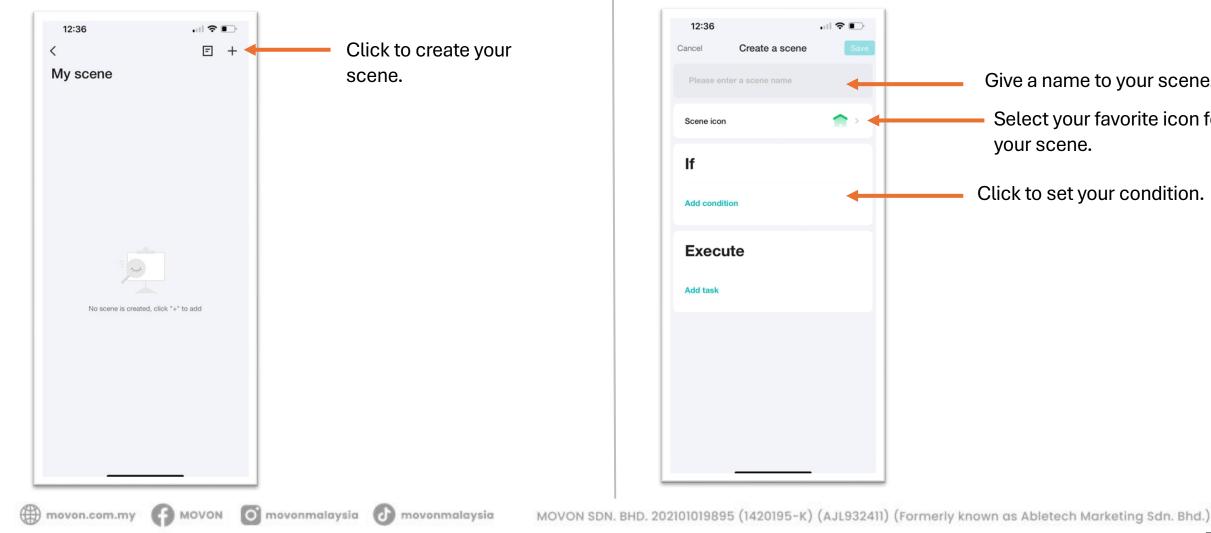

#### 3. Create your scene.

### 4. Naming your scene.

#### 5. Set your scene condition.

Set the day of week you want to repeat the scene.

movon.com.my

movonmalaysia

MOVON SDN. BHD. 202101019895 (1420195-K) (AJL932411) (Formerly known as Abletech Marketing Sdn. Bhd.)