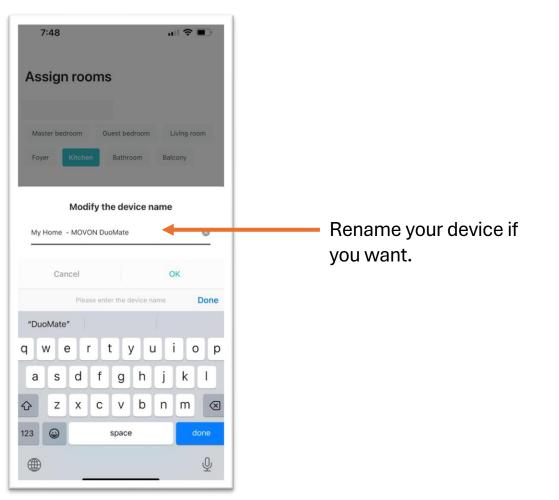

Choose the action you want to do or the information you want to see.

#### Change region is not recommended. It may affect the function and feature in your app.







## 4. Add Device

MOVON MOVON

🗰 movon.com.my 👎 MOVON 🧿 movonmalaysia 🕜 movonmalaysia



### 1. Power-on your device.





Touch to power on.

movon.com.my 🕜 MOVON 👩 movonmalaysia 👩 movonmalaysia



#### 2. Ensure the device wifi is on.

o movonmalaysia

6

movonmalaysia

movon.com.my C MOVON





# 3. Connect your phone to your internet wifi.



## 4. Open app & add device





#### 5. Search nearby device.



#### 6. Select device.





#### 7. Select your wifi.



### 8. Key-in wifi password.





#### 9. Device connecting.



#### 10. Device connected.





#### 11. Assign room & device name.



#### 12. Rename device.





#### 13. Done!



Device successfully added into your app & you can start to use.

## 5. Turn on & Off

MOVON MOVON

🗰 movon.com.my 👎 MOVON 🧿 movonmalaysia 🕜 movonmalaysia



# 1. Ensure your device is connected to internet wifi.



## 2. Choose the device.





#### 3. To turn ON.



4. To turn OFF.

## 6. Select Mode & Start

MOVON MOVON

🗰 movon.com.my 😝 MOVON 🧿 movonmalaysia 🕑 movonmalaysia



#### 1. Choose the device.



#### 2. Choose the mode.





#### 3. Wash/dry in-progress.



## 4. To pause the works.





#### 5. To continue the works.



# 7. Manual Setting

🔥 movonmalaysia

MOVON MOVON

movon.com.my 👎 MOVON O movonmalaysia



#### 1. Choose the mode.



### 2. Enter to manual setting page.



Click to go manual setting for the mode you chose.



#### 3. Adjust your sett