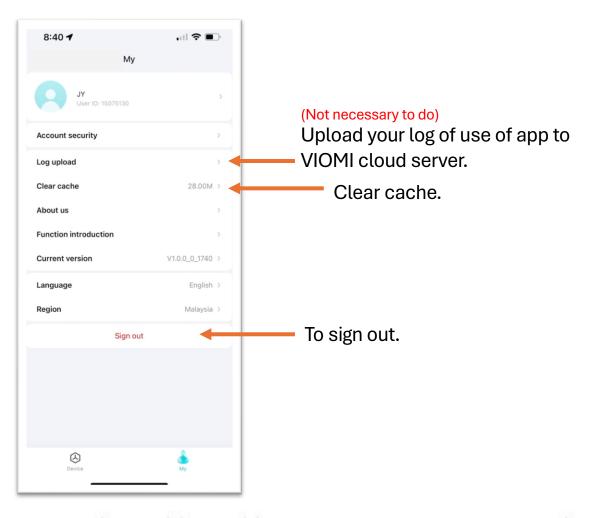

### 2. Choose your action.

Choose the action you want to do or the information you want to see.