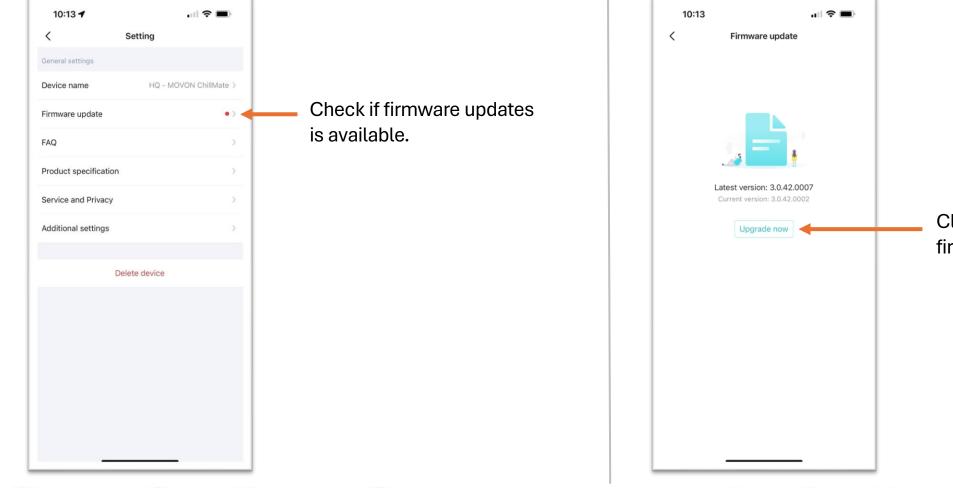

#### 3. Check firmware update availability.

movonmalaysia

Click to update & upgrade firmware.

C MOVON

MOVON SDN. BHD. 202101019895 (1420195-K) (AJL932411) (Formerly known as Abletech Marketing Sdn. Bhd.)

4. Update firmware.