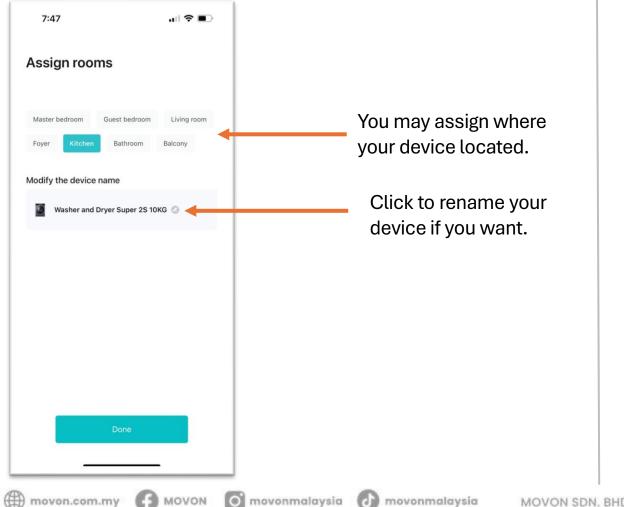

2. Choose your action.



Choose the action you want to do or the information you want to see.

#### Change region is not recommended. It may affect the function and feature in your app.







## 4. Add Device

MOVON MOVON

🗰 movon.com.my 👎 MOVON 🧿 movonmalaysia 🕜 movonmalaysia



### 1. Power-on your device.





Touch to power on.

movon.com.my 🕜 MOVON 👩 movonmalaysia 👩 movonmalaysia



#### 2. Ensure the device wifi is on.

o movonmalaysia

6

movonmalaysia

movon.com.my C MOVON





# 3. Connect your phone to your internet wifi.



## 4. Open app & add device





#### 5. Search nearby device.



#### 6. Select device.





#### 7. Select your wifi.



### 8. Key-in wifi password.





#### 9. Device connecting.



#### 10. Device connected.





#### 11. Assign room & device name.



#### 12. Rename device.





#### 13. Done!



Device successfully added into your app & you can start to use.

## 5. Turn on & Off

MOVON MOVON

🗰 movon.com.my 👎 MOVON 🧿 movonmalaysia 🕜 movonmalaysia



# 1. Ensure your device is connected to internet wifi.



## 2. Choose the device.





#### 3. To turn ON.



4. To turn OFF.

## 6. Select Mode & Start

MOVON MOVON

🗰 movon.com.my 😝 MOVON 🧿 movonmalaysia 🕑 movonmalaysia



#### 1. Choose the device.



#### 2. Choose the mode.





#### 3. Wash/dry in-progress.



## 4. To pause the works.





#### 5. To continue the works.



# 7. Manual Setting

🔥 movonmalaysia

MOVON MOVON

movon.com.my 👎 MOVON O movonmalaysia



#### 1. Choose the mode.



### 2. Enter to manual setting page.



Click to go manual setting for the mode you chose.