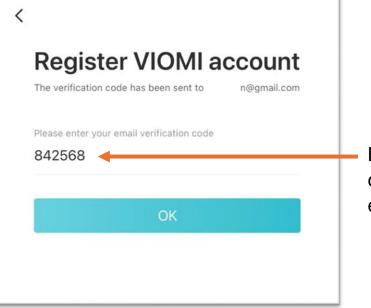

### By email

Key-in verification code received in email.

| Let VIOMI know you better                            |                   |
|------------------------------------------------------|-------------------|
| Complete user information to provide you with better |                   |
|                                                      | Done & complete   |
| Nickname JY                                          | your information. |
| Date of Birth 1987-02-26                             | (Can skip)        |
| Done                                                 |                   |