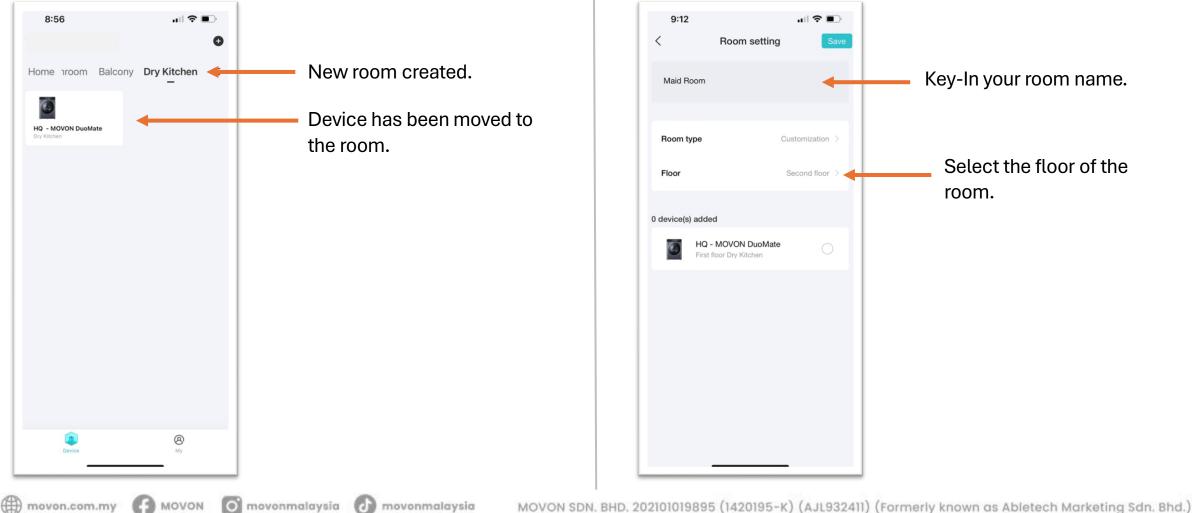

#### 7. New room created & device moved.

#### 8. To add floor.

#### 9. Select the floor.