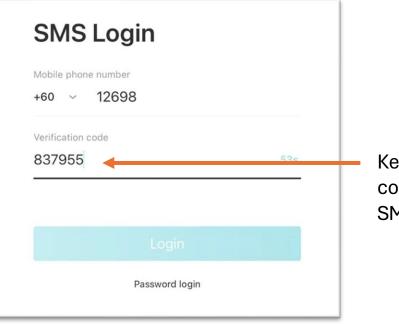

### By phone number

Key-in verification code received from SMS.

movon.com.my P MOVON

movonmalaysia

6

#### By phone number