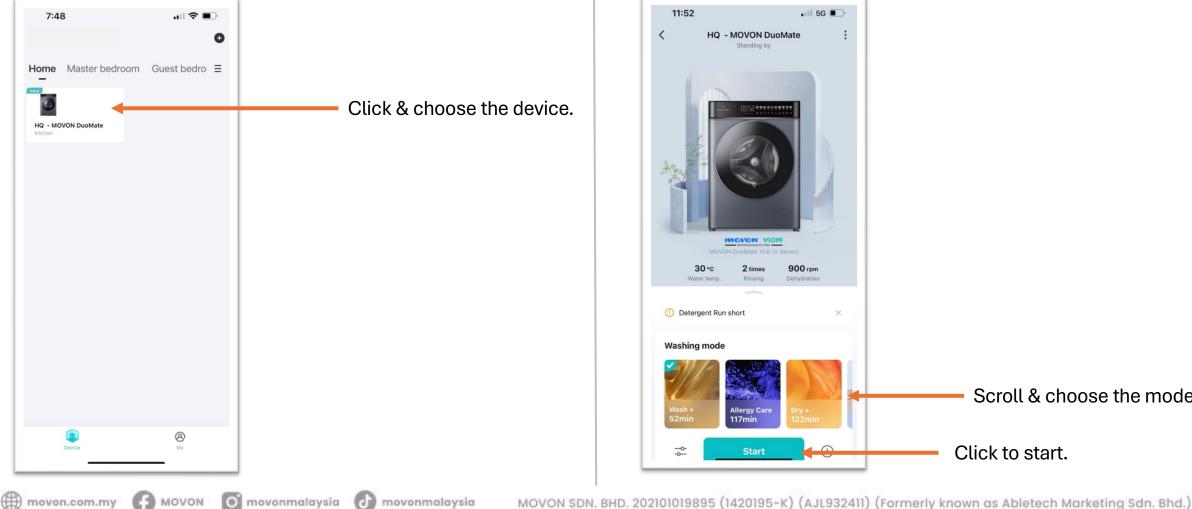

#### 4. Choose the mode.



Device setting status will show the setting you set.

The mode will sort to the front if you pin the mode.

movonmalaysia MOVON SDN.

## 8. Wash & Dry Appointment

MOVON MOVON

🜐 movon.com.my 👍 MOVON 🧿 movonmalaysia 🕑 movonmalaysia



#### 1. Choose the mode.



#### 2. Enter to appointment page.



ANOVON O movonmalaysia

() movon.com.my

🕢 movonmalaysia



#### 3. Set your schedule & setting.



#### 4. Done appointment.



#### Appointment schedule is on.

Ensure the device is under switch **ON** status until the scheduled work done.

Click to cancel appointment.



#### 5. Cancel your appointment.



appointment.

() movon.com.my C MOVON



### 9. Childlock

DEPACE MOVON

🗰 movon.com.my 👎 MOVON 🧿 movonmalaysia 🕑 movonmalaysia



#### 1. Choose the device.



#### 2. Choose the mode & start.



39



#### 3. Wash/dry or appointment in-progress.



#### 4. Enable child lock.



### **10. Failure Alert**

SPACE MOVON

🗰 movon.com.my 👎 MOVON 🧿 movonmalaysia 🕜 movonmalaysia



### Alert message will be prompt if any failure occurred.



### **11. Intelligent Scene**

MOVON MOVON

🜐 movon.com.my 👍 MOVON 🧿 movonmalaysia 🕜 movonmalaysia



### What is Intelligent Scene?



movonmalaysia

movonmalaysia

movon.com.my

Intelligent Scene is allowed you to create the scene follow by your instructions to make one/more IoT device(s) communicate with other IoT device(s) which you can achieve your smart life.

\* For selected MOVON devices only.



#### 1. Choose the device.



#### 2. Enter to Intelligent Scene page.





#### 3. Create your scene.



### 4