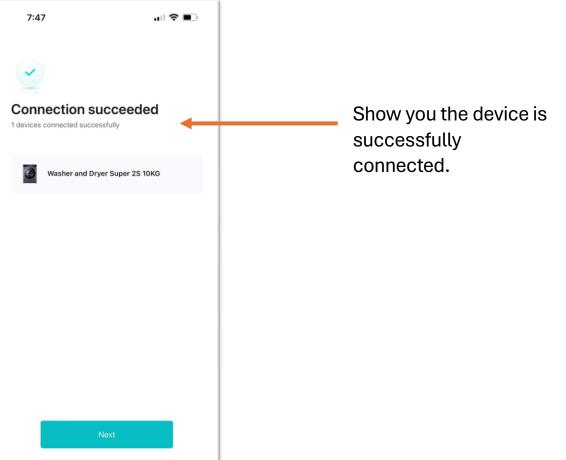

malaysia



#### 1. Go to profile.



### 2. Choose your action.



Choose the action you want to do or the information you want to see.

#### Change region is not recommended. It may affect the function and feature in your app.







## 4. Add Device

MOVON MOVON

🗰 movon.com.my 👎 MOVON 🧿 movonmalaysia 🕜 movonmalaysia



### 1. Power-on your device.





Touch to power on.

movon.com.my 🕜 MOVON 👩 movonmalaysia 👩 movonmalaysia



#### 2. Ensure the device wifi is on.

o movonmalaysia

6

movonmalaysia

movon.com.my C MOVON





# 3. Connect your phone to your internet wifi.



## 4. Open app & add device





#### 5. Search nearby device.



#### 6. Select device.





#### 7. Select your wifi.



### 8. Key-in wifi password.





#### 9. Device connecting.



#### 10. Device connected.





#### 11. Assign room & device name.



#### 12. Rename device.





#### 13. Done!



Device successfully added into your app & you can start to use.

## 5. Turn on & Off

MOVON MOVON

🗰 movon.com.my 👎 MOVON 🧿 movonmalaysia 🕜 movonmalaysia



# 1. Ensure your device is connected to internet wifi.



## 2. Choose the device.





#### 3. To turn ON.



4. To turn OFF.

## 6. Select Mode & Start

MOVON MOVON

🗰 movon.com.my 😝 MOVON 🧿 movonmalaysia 🕑 movonmalaysia



#### 1. Choose the device.



#### 2. Choose the mode.





#### 3. Wash/dry in-progress.



## 4. To pause the works.





#### 5. To continue the works.



# 7. Manual Setting

🔥 movonmalaysia

MOVON MOVON

movon.com.my 👎 MOVON O movonmalaysia



#### 1. Choose the mode.



### 2. Enter to manual setting page.



Click to g