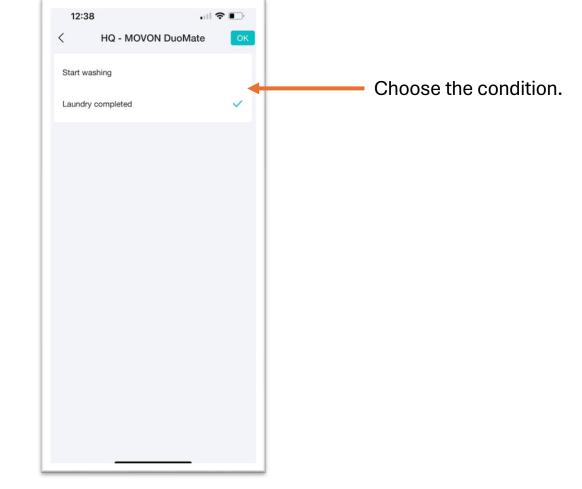

com.my

Intelligent Scene is allowed you to create the scene follow by your instructions to make one/more IoT device(s) communicate with other IoT device(s) which you can achieve your smart life.

\* For selected MOVON devices only.



#### 1. Choose the device.



#### 2. Enter to Intelligent Scene page.





#### 3. Create your scene.



### 4. Naming your scene.





#### 5. Set your scene condition.



Set the day of week you want to repeat the scene.

movon.com.my

movonmalaysia

MOVON SDN. BHD. 202101019895 (1420195-K) (AJL932411) (Formerly known as Abletech Marketing Sdn. Bhd.)

~

~

1

~

~

 $\checkmark$ 

 $\checkmark$ 

00<sup>Minute</sup>

47



#### 6. Select device to set condition.

C MOVON

movon.com.my



O movonmalaysia

movonmalaysia

63

#### 7. Choose the condition.





#### 8. Set execute target & task.



#### 9. Assign & setting up the task.



### **12. Room Management**

SPACE MOVON

🗰 movon.com.my 😝 MOVON 🧿 movonmalaysia 🕑 movonmalaysia



#### 1. Go to manage room.



#### 2. Choose your action.





#### 3. Select or add new room.



#### 4. To add new room.





#### 5. Add new room.



#### 6. Move device to another room.



Click to confirm to move your device from one room to another room.



#### 7. New room created & device moved.



#### 8. To add floor.





#### 9. Select the floor.



#### 10. New floor added.

| 9:13           | ıı   <b>२ ■</b> |                 |
|----------------|-----------------|-----------------|
| Room mana      | agement Edit    |                 |
| First floor    |                 |                 |
| Mast