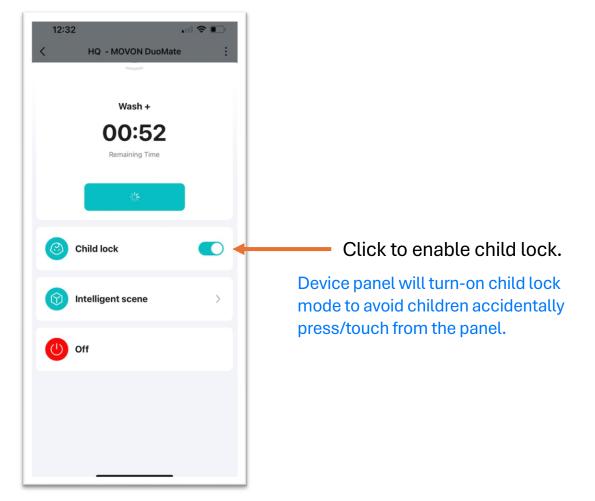

u pin the mode.

movonmalaysia MOVON SDN.

## 8. Wash & Dry Appointment

MOVON MOVON

🜐 movon.com.my 👍 MOVON 🧿 movonmalaysia 🕑 movonmalaysia



#### 1. Choose the mode.



#### 2. Enter to appointment page.



ANOVON O movonmalaysia

() movon.com.my

🕢 movonmalaysia



#### 3. Set your schedule & setting.



#### 4. Done appointment.



#### Appointment schedule is on.

Ensure the device is under switch **ON** status until the scheduled work done.

Click to cancel appointment.



#### 5. Cancel your appointment.



appointment.

() movon.com.my C MOVON



### 9. Childlock

DEPACE MOVON

🗰 movon.com.my 👎 MOVON 🧿 movonmalaysia 🕑 movonmalaysia



#### 1. Choose the device.



#### 2. Choose the mode & start.



39



#### 3. Wash/dry or appointment in-progress.



#### 4. Enable child lock.



### **10. Failure Alert**

SPACE MOVON

🗰 movon.com.my 👎 MOVON 🧿 movonmalaysia 🕜 movonmalaysia



### Alert message will be prompt if any failure occurred.



### **11. Intelligent Scene**

MOVON MOVON

🜐 movon.com.my 👍 MOVON 🧿 movonmalaysia 🕜 movonmalaysia



### What is Intelligent Scene?



movonmalaysia

movonmalaysia

movon.com.my

Intelligent Scene is allowed you to create the scene follow by your instructions to make one/more IoT device(s) communicate with other IoT device(s) which you can achieve your smart life.

\* For selected MOVON devices only.



#### 1. Choose the device.



#### 2. Enter to Intelligent Scene page.





#### 3. Create your scene.



### 4. Naming your scene.





#### 5. Set your scene condition.



Set the day of week you want to repeat the scene.

movon.