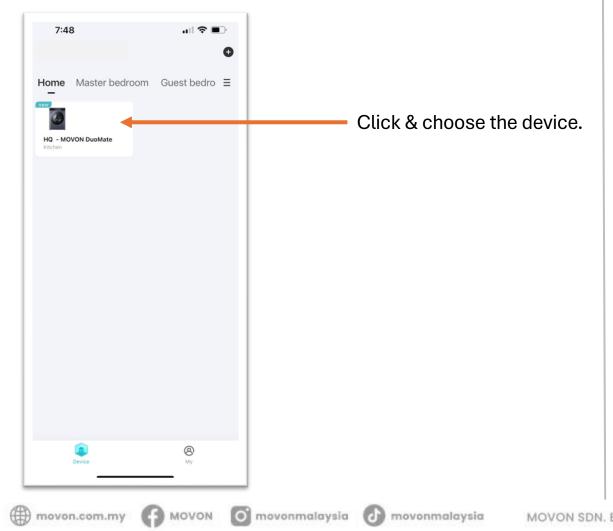

laysia

movon.com.my C MOVON





# 3. Connect your phone to your internet wifi.



## 4. Open app & add device





#### 5. Search nearby device.



#### 6. Select device.





#### 7. Select your wifi.



### 8. Key-in wifi password.





#### 9. Device connecting.



#### 10. Device connected.





#### 11. Assign room & device name.



#### 12. Rename device.





#### 13. Done!



Device successfully added into your app & you can start to use.

## 5. Turn on & Off

MOVON MOVON

🗰 movon.com.my 👎 MOVON 🧿 movonmalaysia 🕜 movonmalaysia



# 1. Ensure your device is connected to internet wifi.



## 2. Choose the device.





#### 3. To turn ON.



4. To turn OFF.

## 6. Select Mode & Start

MOVON MOVON

🗰 movon.com.my 😝 MOVON 🧿 movonmalaysia 🕑 movonmalaysia



#### 1. Choose the device.



#### 2. Choose the mode.





#### 3. Wash/dry in-progress.



## 4. To pause the works.





#### 5. To continue the works.



# 7. Manual Setting

🔥 movonmalaysia

MOVON MOVON

movon.com.my 👎 MOVON O movonmalaysia



#### 1. Choose the mode.



### 2. Enter to manual setting page.



Click to go manual setting for the mode you chose.



#### 3. Adjust your setting as per your preferences.







#### 4. Choose the mode.



Device setting status will show the setting you set.

The mode will sort to the front if you pin the mode.

movonmalaysia MOVON SDN.

## 8. Wash & Dry Appointment

MOVON MOVON

🜐 movon.com.my 👍 MOVON 🧿 movonmalaysia 🕑 movonmalaysia



#### 1. Choose the mode.



#### 2. Enter to appointment page.



ANOVON O movonmalaysia

() movon.com.my

🕢 movonmalaysia



#### 3.