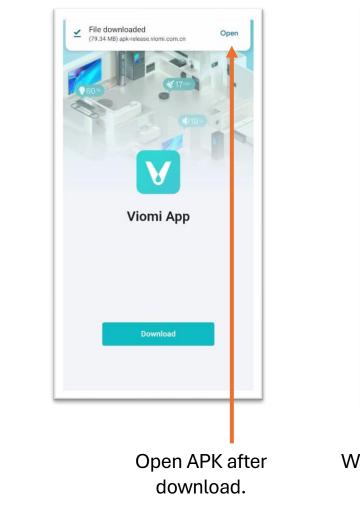

#### If you're download APK...

Click to download if your phone prompt alert message.