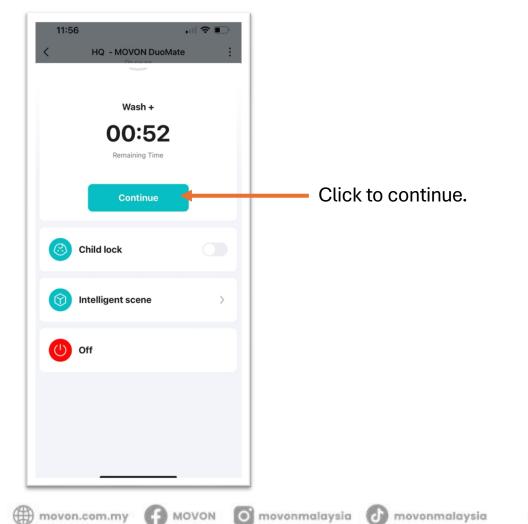

rch nearby device.



#### 6. Select device.





#### 7. Select your wifi.



### 8. Key-in wifi password.





#### 9. Device connecting.



#### 10. Device connected.





#### 11. Assign room & device name.



#### 12. Rename device.





#### 13. Done!



Device successfully added into your app & you can start to use.

## 5. Turn on & Off

MOVON MOVON

🗰 movon.com.my 👎 MOVON 🧿 movonmalaysia 🕜 movonmalaysia



# 1. Ensure your device is connected to internet wifi.



## 2. Choose the device.





#### 3. To turn ON.



4. To turn OFF.

## 6. Select Mode & Start

MOVON MOVON

🗰 movon.com.my 😝 MOVON 🧿 movonmalaysia 🕑 movonmalaysia



#### 1. Choose the device.



#### 2. Choose the mode.





#### 3. Wash/dry in-progress.



## 4. To pause the works.





#### 5. To continue the works.



# 7. Manual Setting

🔥 movonmalaysia

MOVON MOVON

movon.com.my 👎 MOVON O movonmalaysia



#### 1. Choose the mode.



### 2. Enter to manual setting page.



Click to go manual setting for the mode you chose.



#### 3. Adjust your setting as per your preferences.







#### 4. Choose the mode.



Device setting status will show the setting you set.

The mode will sort to the front if you pin the mode.

movonmalaysia MOVON SDN.

## 8. Wash & Dry Appointment

MOVON MOVON

🜐 movon.com.my 👍 MOVON 🧿 movonmalaysia 🕑 movonmalaysia



#### 1. Choose the mode.



#### 2. Enter to appointment page.



ANOVON O movonmalaysia

() movon.com.my

🕢 movonmalaysia



#### 3. Set your schedule & setting.



#### 4. Done appointment.



#### Appointment schedule is on.

Ensure the device is under switch