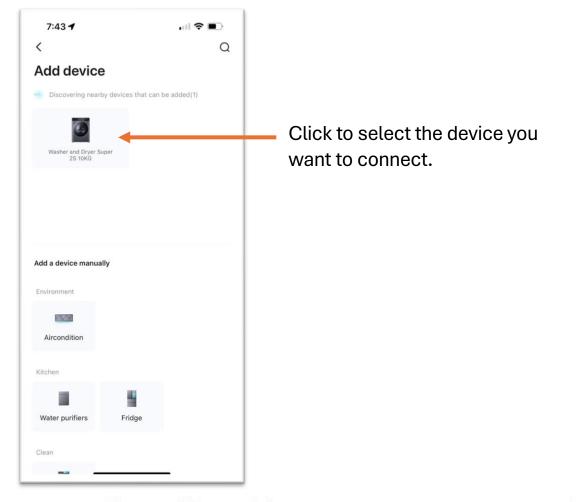

OVON

movonmalaysia

6



#### By phone number



# 3. My Profile

SPACE MOVON

movon.com.my 👎 MOVON O movonmalaysia

🔥 movonmalaysia



#### 1. Go to profile.



### 2. Choose your action.



Choose the action you want to do or the information you want to see.

#### Change region is not recommended. It may affect the function and feature in your app.







## 4. Add Device

MOVON MOVON

🗰 movon.com.my 👎 MOVON 🧿 movonmalaysia 🕜 movonmalaysia



### 1. Power-on your device.





Touch to power on.

movon.com.my 🕜 MOVON 👩 movonmalaysia 👩 movonmalaysia



#### 2. Ensure the device wifi is on.

o movonmalaysia

6

movonmalaysia

movon.com.my C MOVON





# 3. Connect your phone to your internet wifi.



## 4. Open app & add device





#### 5. Search nearby device.



#### 6. Select device.





#### 7. Select your wifi.



### 8. Key-in wifi password.





#### 9. Device connecting.



#### 10. Device connected.





#### 11. Assign room & device name.



#### 12. Rename device.





#### 13. Done!



Device successfully added into your app & you can start to use.

## 5. Turn on & Off

MOVON MOVON

🗰 movon.com.my 👎 MOVON 🧿 movonmalaysia 🕜 movonmalaysia



# 1. Ensure your device is connected to internet wifi.



## 2. Choose the device.





#### 3. To turn ON.



4. To turn OFF.

## 6. Select Mode & Start

MOVON MOVON

🗰 movon.com.my 😝 MOVON 🧿 movonmalaysia 🕑 movonmalaysia



#### 1. Choose the device.



#### 2. Choose the mode.





#### 3. Wash/dry in-progress.



## 4. To pause the works.





#### 5. To continue the works.



# 7. Manual Setting

🔥 movonmalaysia

MOVON