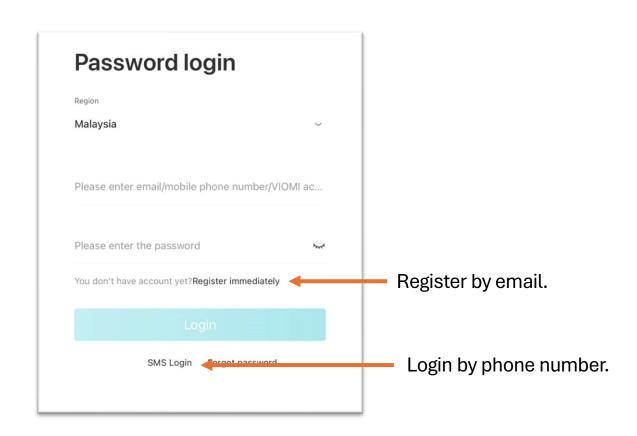

# 2. Register by email or login by phone number

#### By email

#### Tick to agreement T&C at bottom of page.

movon.com.my A MOVON

movonmalaysia