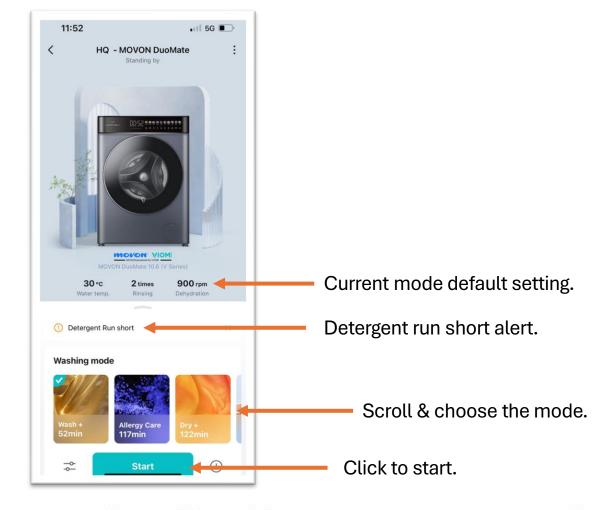

#### 1. Choose the device.

#### 2. Choose the mode.

#### 3. Wash/dry in-progress.