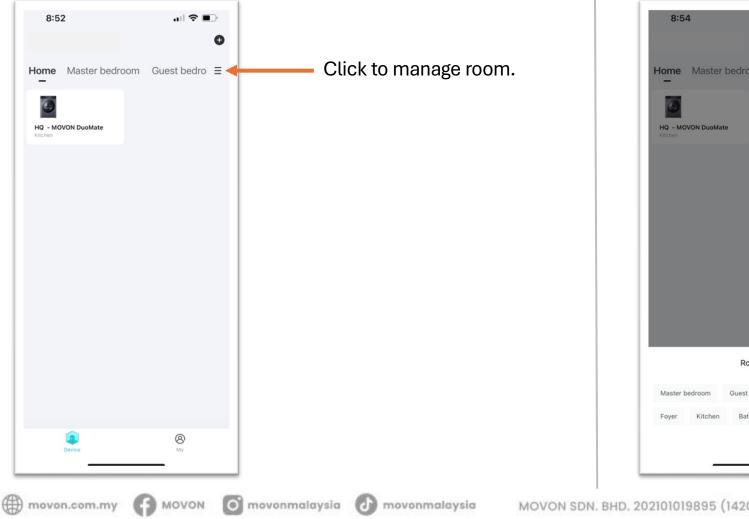

d MOVON devices only.



#### 1. Choose the device.



#### 2. Enter to Intelligent Scene page.





#### 3. Create your scene.



### 4. Naming your scene.





#### 5. Set your scene condition.



Set the day of week you want to repeat the scene.

movon.com.my

movonmalaysia

MOVON SDN. BHD. 202101019895 (1420195-K) (AJL932411) (Formerly known as Abletech Marketing Sdn. Bhd.)

~

~

1

~

~

 $\checkmark$ 

 $\checkmark$ 

00<sup>Minute</sup>

47



#### 6. Select device to set condition.

C MOVON

movon.com.my



O movonmalaysia

movonmalaysia

63

#### 7. Choose the condition.





#### 8. Set execute target & task.



#### 9. Assign & setting up the task.



### **12. Room Management**

SPACE MOVON

🗰 movon.com.my 😝 MOVON 🧿 movonmalaysia 🕑 movonmalaysia



#### 1. Go to manage room.



#### 2. Choose your action.





#### 3. Select or add new room.



#### 4. To add new room.





#### 5. Add new room.



#### 6. Move device to another room.



Click to confirm to move your device from one room to another room.



#### 7. New room created & device moved.



#### 8. To add floor.





#### 9. Select the floor.



#### 10. New floor added.

| 9:13           | ıı   <b>२ ■</b> |                 |
|----------------|-----------------|-----------------|
| Room mana      | agement Edit    |                 |
| First floor    |                 |                 |
| Master bedroom | 0 device(s) >   |                 |
| Guest bedroom  | 0 device(s) >   |                 |
| Living room    | 0 device(s) >   |                 |
| Foyer          | 0 device(s) $>$ |