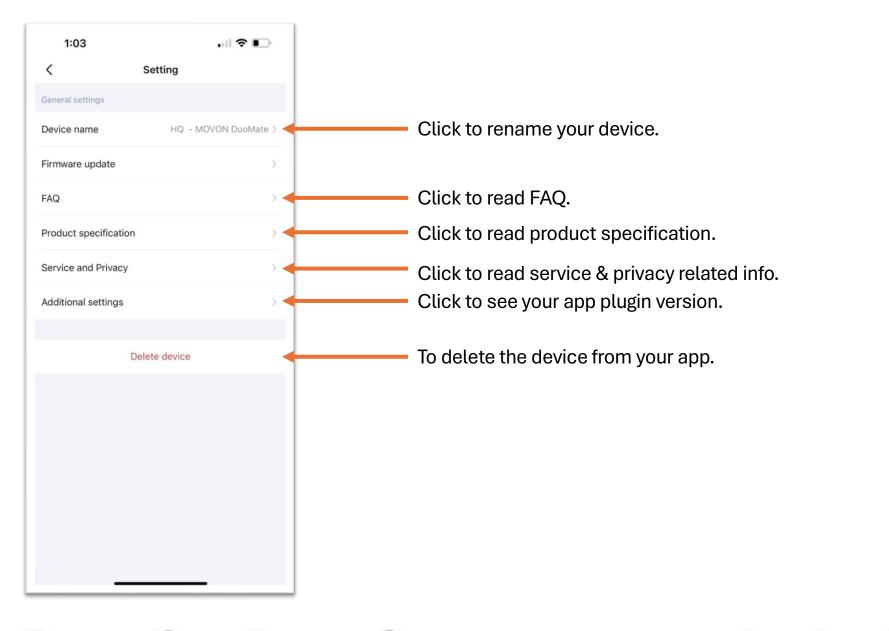

### **14. Others**

DEPACE MOVON

🜐 movon.com.my 👎 MOVON 🧿 movonmalaysia 🕜 movonmalaysia

#### 1. Choose the device.

#### 2. Click more menu.

o movonmalaysia

6

movonmalaysia

() movon.com.my

C MOVON