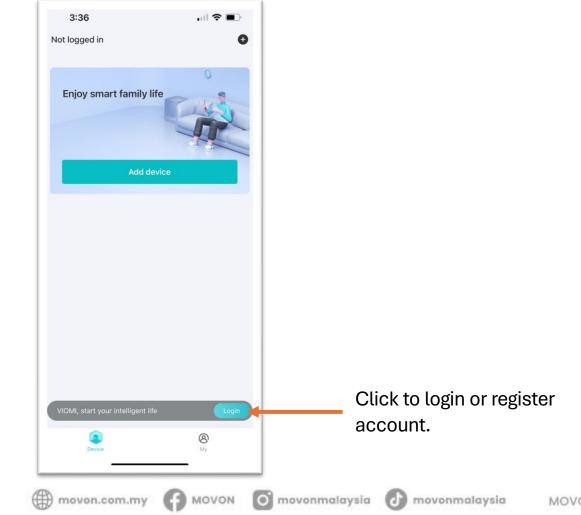

| 57 - 59 |
| 14  | Others                 | 60 - 62 |
| 15  | Reset Wifi & Reconnect | 63 - 65 |

# 1. Download App

MOVON MOVON

🜐 movon.com.my 👍 MOVON 🧿 movonmalaysia 🕜 movonmalaysia



### 1. Scan QR Code





## 2. Download V Viomi App



movon.com.my

🕜 movonmalaysia

#### UI may vary or different by phone brands, model, OS version and App marketplace.



#### Apple iPhone



#### Huawei Phone



#### \* Samsung Phone

<



#### \* Other Android Phone



Download & install.

C MOVON

() movon.com.my

Download & install.

movonmalaysia

0

o movonmalaysia

# MOVON

#### If you're download APK...



Click to download if your phone prompt alert message.







# 2. Register & Login

MOVON MOVON

🜐 movon.com.my 👍 MOVON 🧿 movonmalaysia 🕜 movonmalaysia



#### 1. Register or login



# 2. Register by email or login by phone number





#### By email





#### Tick to agreement T&C at bottom of page.

movon.com.my A MOVON

movonmalaysia



### By email



Key-in verification code received in email.

| Let VIOMI know you better                            |                   |
|------------------------------------------------------|-------------------|
| Complete user information to provide you with better |                   |
|                                                      | Done & complete   |
| Nickname JY                                          | your information. |
| Date of Birth 1987-02-26                             | (Can skip)        |
| Done                                                 |                   |



### By phone number





Key-in verif