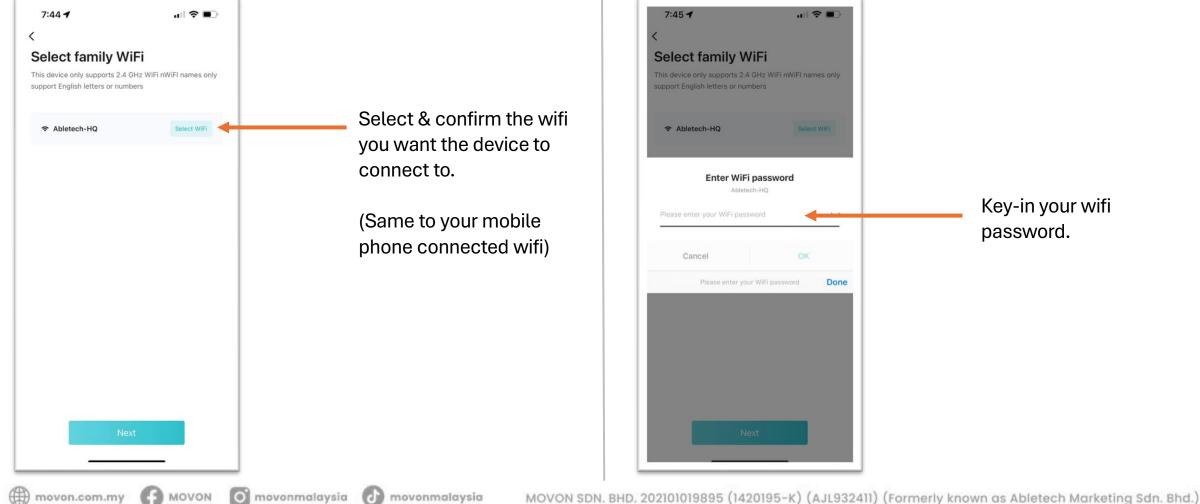

By phone number



# 3. My Profile

SPACE MOVON

movon.com.my 👎 MOVON O movonmalaysia

🔥 movonmalaysia



#### 1. Go to profile.



### 2. Choose your action.



Choose the action you want to do or the information you want to see.

#### Change region is not recommended. It may affect the function and feature in your app.







## 4. Add Device

MOVON MOVON

🗰 movon.com.my 👎 MOVON 🧿 movonmalaysia 🕜 movonmalaysia



### 1. Power-on your device.





Touch to power on.

movon.com.my 🕜 MOVON 👩 movonmalaysia 👩 movonmalaysia



#### 2. Ensure the device wifi is on.

o movonmalaysia

6

movonmalaysia

movon.com.my C MOVON





# 3. Connect your phone to your internet wifi.



## 4. Open app & add device





#### 5. Search nearby device.



#### 6. Select device.





#### 7. Select your wifi.



### 8. Key-in wifi password.





#### 9. Device connecting.



#### 10. Device connected.





#### 11. Assign room & device name.



#### 12. Rename device.





#### 13. Done!



Device successfully added into your app & you can start to use.

## 5. Turn on & Off

MOVON MOVON

🗰 movon.com.my 👎 MOVON 🧿 movonmalaysia 🕜 movonmalaysia



# 1. Ensure your device is connected to internet wifi.



## 2. Choose the device.





#### 3. To turn ON.



4. To turn OFF.

## 6. Select Mode & Start

MOVON MOVON

🗰 movon.com.my 😝 MOVON 🧿 movonmalaysia 🕑 movonmalaysia



#### 1. Choose the device.



#### 2. Choose the mode.





#### 3. Wash/dry in-progress.



## 4. To pause the works.





#### 5. To continue the works.



# 7. Manual Setting

🔥 movonmalaysia

MOVON MOVON

movon.com.my 👎 MOVON O m