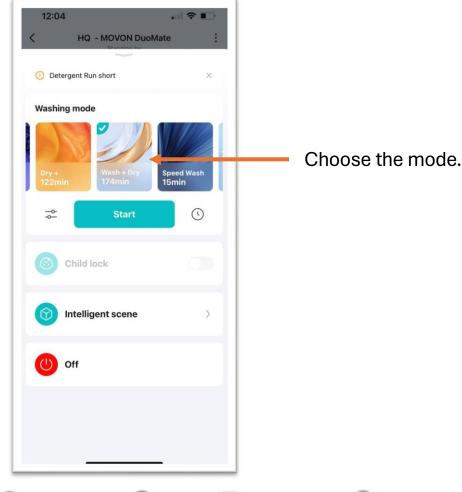

#### 1. Choose the mode.

### 2. Enter to manual setting page.

Click to go manual setting for the mode you chose.