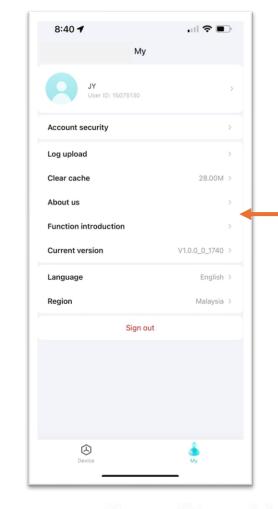

### 2. Choose your action.

Choose the action you want to do or the information you want to see.

#### Change region is not recommended. It may affect the function and feature in your app.