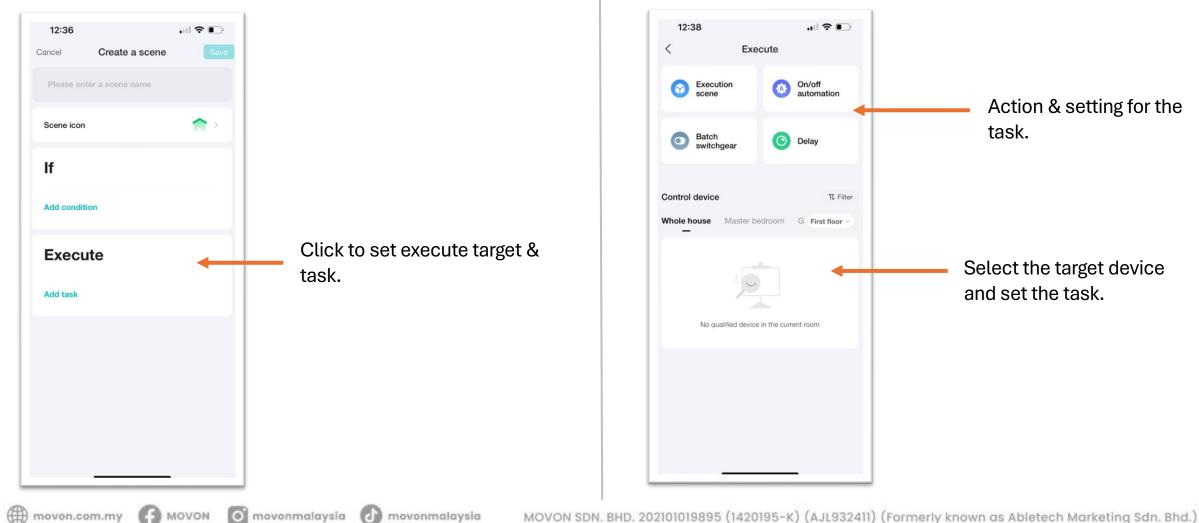

to create the scene follow by your instructions to make one/more IoT device(s) communicate with other IoT device(s) which you can achieve your smart life.

\* For selected MOVON devices only.



#### 1. Choose the device.



#### 2. Enter to Intelligent Scene page.





#### 3. Create your scene.



### 4. Naming your scene.





#### 5. Set your scene condition.



Set the day of week you want to repeat the scene.

movon.com.my

movonmalaysia

MOVON SDN. BHD. 202101019895 (1420195-K) (AJL932411) (Formerly known as Abletech Marketing Sdn. Bhd.)

~

~

1

~

~

 $\checkmark$ 

 $\checkmark$ 

00<sup>Minute</sup>

47



#### 6. Select device to set condition.

C MOVON

movon.com.my



O movonmalaysia

movonmalaysia

63

#### 7. Choose the condition.





#### 8. Set execute target & task.



#### 9. Assign & setting up the task.



### **12. Room Management**

SPACE MOVON

🗰 movon.com.my 😝 MOVON 🧿 movonmalaysia 🕑 movonmalaysia



#### 1. Go to manage room.



#### 2. Choose your action.





#### 3. Select or add new room.



#### 4. To add new room.





#### 5. Add new room.



#### 6. Move device to another room.



Click to confirm to move your device from one room to another room.



#### 7. New room created & device moved.



#### 8. To add floor.





#### 9. Select the floor.



#### 10. New floor added.

| 9:13           | ıı   <b>२ ■</b> |                 |
|----------------|-----------------|-----------------|
| Room mana      | agement Edit    |                 |
| First floor    |                 |                 |
| Master bedroom | 0 device(s) >   |