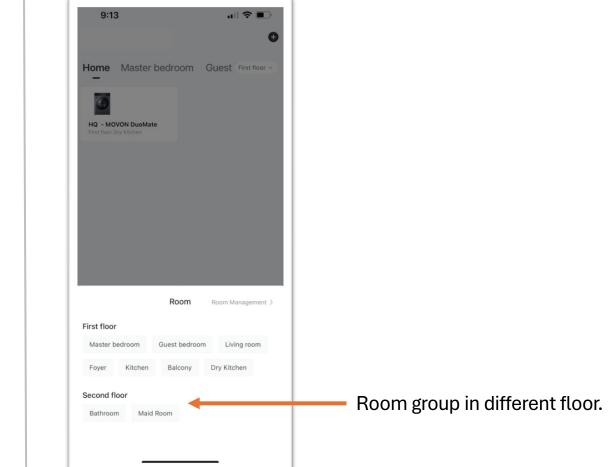

loor    |                 |                 |
| Master bedroom | 0 device(s) >   |                 |
| Guest bedroom  | 0 device(s) >   |                 |
| Living room    | 0 device(s) >   |                 |
| Foyer          | 0 device(s) $>$ |                 |
| Kitchen        | 0 device(s) >   |                 |
| Balcony        | 0 device(s) $>$ |                 |
| Dry Kitchen    | 1 device(s) >   |                 |
| Second floor   |                 | New floor addec |
| Bathroom       | 0 device(s) >   |                 |
| Maid Room      | 0 device(s) >   |                 |
| + Add a t      | room            |                 |
|                |                 |                 |

movon.com.my 6 MOVON



#### 11. Floor selection.



movonmalaysia

#### 12. Room by floor.



### **13. Firmware Updates**

novonmalaysia

MOVON MOVON

movon.com.my 👎 MOVON O movonmalaysia



#### 1. Choose the device.



#### 2. Click more menu.





#### 3. Check firmware update availability.



movonmalaysia

Click to update & upgrade firmware.



C MOVON

MOVON SDN. BHD. 202101019895 (1420195-K) (AJL932411) (Formerly known as Abletech Marketing Sdn. Bhd.)

4. Update firmware.

### **14. Others**

DEPACE MOVON

🜐 movon.com.my 👎 MOVON 🧿 movonmalaysia 🕜 movonmalaysia



#### 1. Choose the device.



#### 2. Click more menu.







o movonmalaysia

6

movonmalaysia

() movon.com.my

C MOVON

### **15. Reset Wifi & Reconnect**

B MOVON MOVON

🜐 movon.com.my 👍 MOVON 🧿 movonmalaysia 🕑 movonmalaysia



#### 1. Hold wifi setup touch-button.

o movonmalaysia

MOVON

(III) movon.com.my