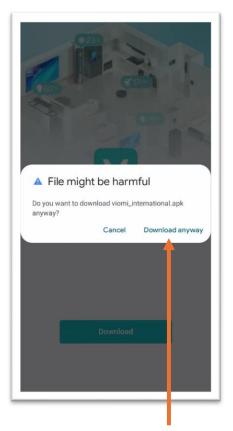

#### If you're download APK...

Click to download if your phone prompt alert message.