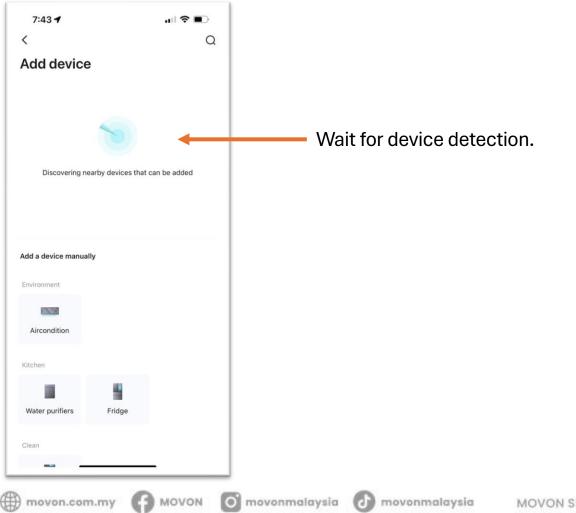

rom SMS.

movon.com.my P MOVON

movonmalaysia

6



#### By phone number



# 3. My Profile

SPACE MOVON

movon.com.my 👎 MOVON O movonmalaysia

🔥 movonmalaysia



#### 1. Go to profile.



### 2. Choose your action.



Choose the action you want to do or the information you want to see.

#### Change region is not recommended. It may affect the function and feature in your app.







## 4. Add Device

MOVON MOVON

🗰 movon.com.my 👎 MOVON 🧿 movonmalaysia 🕜 movonmalaysia



### 1. Power-on your device.





Touch to power on.

movon.com.my 🕜 MOVON 👩 movonmalaysia 👩 movonmalaysia



#### 2. Ensure the device wifi is on.

o movonmalaysia

6

movonmalaysia

movon.com.my C MOVON





# 3. Connect your phone to your internet wifi.



## 4. Open app & add device





#### 5. Search nearby device.



#### 6. Select device.





#### 7. Select your wifi.



### 8. Key-in wifi password.





#### 9. Device connecting.



#### 10. Device connected.





#### 11. Assign room & device name.



#### 12. Rename device.





#### 13. Done!



Device successfully added into your app & you can start to use.

## 5. Turn on & Off

MOVON MOVON

🗰 movon.com.my 👎 MOVON 🧿 movonmalaysia 🕜 movonmalaysia



# 1. Ensure your device is connected to internet wifi.



## 2. Choose the device.





#### 3. To turn ON.



4. To turn OFF.

## 6. Select Mode & Start

MOVON MOVON

🗰 movon.com.my 😝 MOVON 🧿 movonmalaysia 🕑 movonmalaysia



#### 1. Choose the device.



#### 2. Choose the mode.





#### 3. Wash/dry in-progress.



## 4. To pause the works.





#### 5. To continue the works.



# 7. Manual Settin