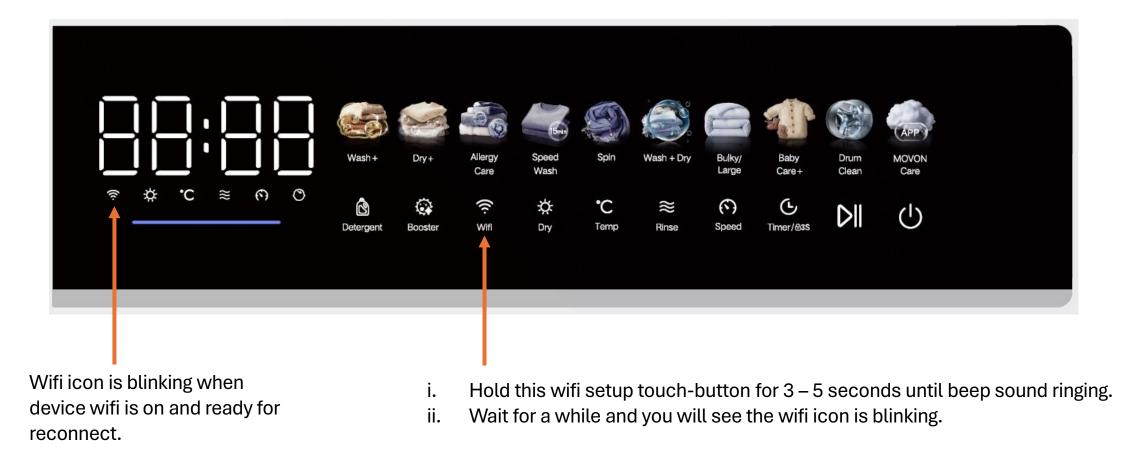

### **15. Reset Wifi & Reconnect**

B MOVON MOVON

🜐 movon.com.my 👍 MOVON 🧿 movonmalaysia 🕑 movonmalaysia

#### 1. Hold wifi setup touch-button.

o movonmalaysia

MOVON

(III) movon.com.my

0

movonmalaysia

#### 2. Re-do the add device steps.