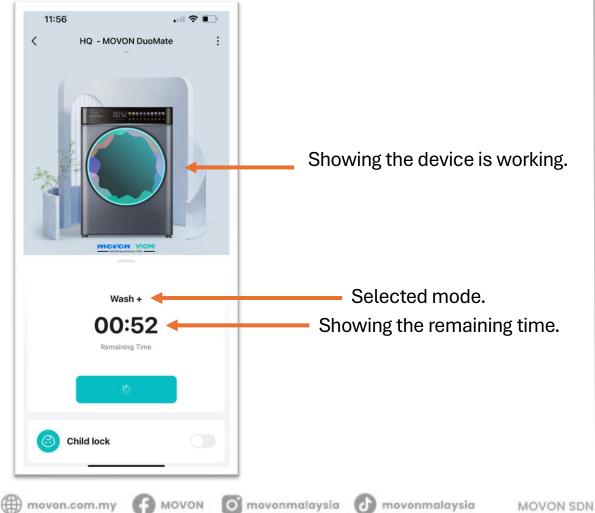

ur internet wifi.



## 4. Open app & add device





#### 5. Search nearby device.



#### 6. Select device.





#### 7. Select your wifi.



### 8. Key-in wifi password.





#### 9. Device connecting.



#### 10. Device connected.





#### 11. Assign room & device name.



#### 12. Rename device.





#### 13. Done!



Device successfully added into your app & you can start to use.

## 5. Turn on & Off

MOVON MOVON

🗰 movon.com.my 👎 MOVON 🧿 movonmalaysia 🕜 movonmalaysia



# 1. Ensure your device is connected to internet wifi.



## 2. Choose the device.





#### 3. To turn ON.



4. To turn OFF.

## 6. Select Mode & Start

MOVON MOVON

🗰 movon.com.my 😝 MOVON 🧿 movonmalaysia 🕑 movonmalaysia



#### 1. Choose the device.



#### 2. Choose the mode.





#### 3. Wash/dry in-progress.



## 4. To pause the works.





#### 5. To continue the works.



# 7. Manual Setting

🔥 movonmalaysia

MOVON MOVON

movon.com.my 👎 MOVON O movonmalaysia



#### 1. Choose the mode.



### 2. Enter to manual setting page.



Click to go manual setting for the mode you chose.



#### 3. Adjust your setting as per your preferences.







#### 4. Choose the mode.



Device setting status will show the setting you set.

The mode will sort to the front if you pin the mode.

movonmalaysia MOVON SDN.

## 8. Wash & Dry Appointment

MOVON MOVON

🜐 movon.com.my 👍 MOVON 🧿 movonmalaysia 🕑 movonmalaysia



#### 1. Choose the mode.



#### 2. Enter to appointment page.



ANOVON O movonmalaysia

() movon.com.my

🕢 movonmalaysia



#### 3. Set your schedule & setting.



#### 4. Done appointment.



##