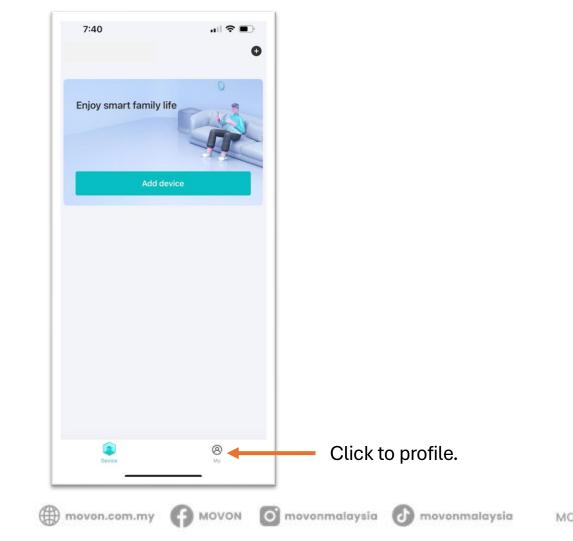

in email.

| Let VIOMI know you better                            |                   |
|------------------------------------------------------|-------------------|
| Complete user information to provide you with better |                   |
|                                                      | Done & complete   |
| Nickname JY                                          | your information. |
| Date of Birth 1987-02-26                             | (Can skip)        |
| Done                                                 |                   |



### By phone number





Key-in verification code received from SMS.

movon.com.my P MOVON

movonmalaysia

6



#### By phone number



# 3. My Profile

SPACE MOVON

movon.com.my 👎 MOVON O movonmalaysia

🔥 movonmalaysia



#### 1. Go to profile.



### 2. Choose your action.



Choose the action you want to do or the information you want to see.

#### Change region is not recommended. It may affect the function and feature in your app.







## 4. Add Device

MOVON MOVON

🗰 movon.com.my 👎 MOVON 🧿 movonmalaysia 🕜 movonmalaysia



### 1. Power-on your device.





Touch to power on.

movon.com.my 🕜 MOVON 👩 movonmalaysia 👩 movonmalaysia



#### 2. Ensure the device wifi is on.

o movonmalaysia

6

movonmalaysia

movon.com.my C MOVON





# 3. Connect your phone to your internet wifi.



## 4. Open app & add device





#### 5. Search nearby device.



#### 6. Select device.





#### 7. Select your wifi.



### 8. Key-in wifi password.





#### 9. Device connecting.



#### 10. Device connected.





#### 11. Assign room & device na