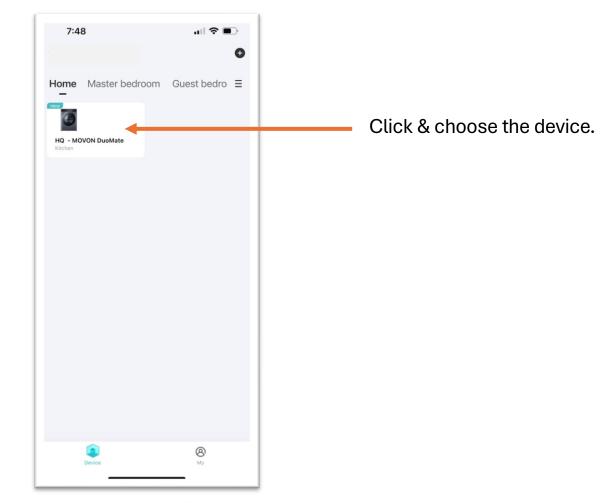

Power-on your device.





Touch to power on.

movon.com.my 🕜 MOVON 👩 movonmalaysia 👩 movonmalaysia



#### 2. Ensure the device wifi is on.

o movonmalaysia

6

movonmalaysia

movon.com.my C MOVON





# 3. Connect your phone to your internet wifi.



## 4. Open app & add device





#### 5. Search nearby device.



#### 6. Select device.





#### 7. Select your wifi.



### 8. Key-in wifi password.





#### 9. Device connecting.



#### 10. Device connected.





#### 11. Assign room & device name.



#### 12. Rename device.





#### 13. Done!



Device successfully added into your app & you can start to use.

## 5. Turn on & Off

MOVON MOVON

🗰 movon.com.my 👎 MOVON 🧿 movonmalaysia 🕜 movonmalaysia



# 1. Ensure your device is connected to internet wifi.



## 2. Choose the device.





#### 3. To turn ON.



4. To turn OFF.

## 6. Select Mode & Start

MOVON MOVON

🗰 movon.com.my 😝 MOVON 🧿 movonmalaysia 🕑 movonmalaysia



#### 1. Choose the device.



#### 2. Choose the mode.





#### 3. Wash/dry in-progress.



## 4. To pause the works.





#### 5. To continue the works.



# 7. Manual Setting

🔥 movonmalaysia

MOVON MOVON

movon.com.my 👎 MOVON O movonmalaysia



#### 1. Choose the mode.



### 2. Enter to manual setting page.



Click to go manual setting for the mode you chose.



#### 3. Adjust your setting as per your preferences.







#### 4. Choose the mode.



Device setting status will show the setting you set.

The mode will sort to the front if you pin the mode.

movonmalaysia MOVON SDN.

## 8. Wash & Dry Appointment

MOVON MOVON

🜐 movon.com.my 👍 MOVON