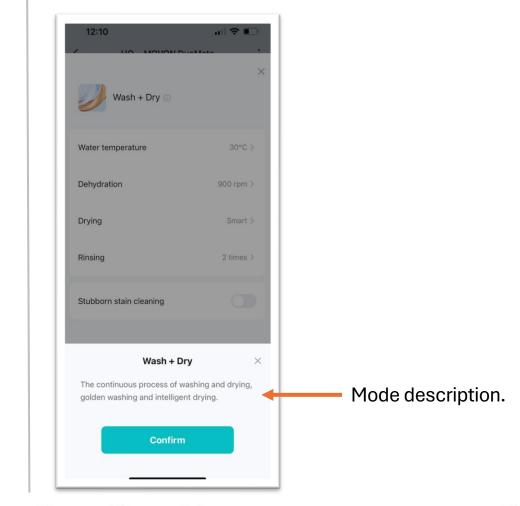

cessfully added into your app & you can start to use.

## 5. Turn on & Off

MOVON MOVON

🗰 movon.com.my 👎 MOVON 🧿 movonmalaysia 🕜 movonmalaysia



# 1. Ensure your device is connected to internet wifi.



## 2. Choose the device.





#### 3. To turn ON.



4. To turn OFF.

## 6. Select Mode & Start

MOVON MOVON

🗰 movon.com.my 😝 MOVON 🧿 movonmalaysia 🕑 movonmalaysia



#### 1. Choose the device.



#### 2. Choose the mode.





#### 3. Wash/dry in-progress.



## 4. To pause the works.





#### 5. To continue the works.



# 7. Manual Setting

🔥 movonmalaysia

MOVON MOVON

movon.com.my 👎 MOVON O movonmalaysia



#### 1. Choose the mode.



### 2. Enter to manual setting page.



Click to go manual setting for the mode you chose.



#### 3. Adjust your setting as per your preferences.







#### 4. Choose the mode.



Device setting status will show the setting you set.

The mode will sort to the front if you pin the mode.

movonmalaysia MOVON SDN.

## 8. Wash & Dry Appointment

MOVON MOVON

🜐 movon.com.my 👍 MOVON 🧿 movonmalaysia 🕑 movonmalaysia



#### 1. Choose the mode.



#### 2. Enter to appointment page.



ANOVON O movonmalaysia

() movon.com.my

🕢 movonmalaysia



#### 3. Set your schedule & setting.



#### 4. Done appointment.



#### Appointment schedule is on.

Ensure the device is under switch **ON** status until the scheduled work done.

Click to cancel appointment.



#### 5. Cancel your appointment.



appointment.

() movon.com.my C MOVON



### 9. Childlock

DEPACE MOVON

🗰 movon.com.my 👎 MOVON 🧿 movonmalaysia 🕑 movonmalaysia



#### 1. Choose the device