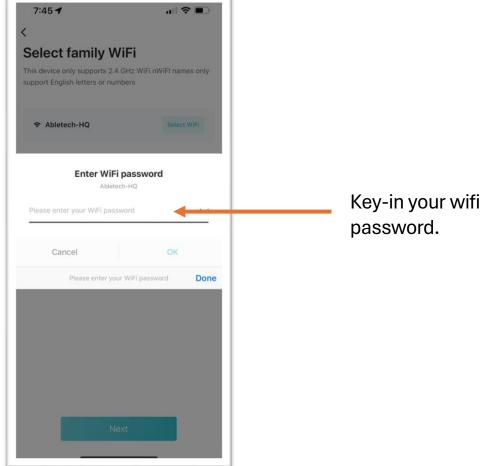

le

SPACE MOVON

movon.com.my 👎 MOVON O movonmalaysia

🔥 movonmalaysia



#### 1. Go to profile.



### 2. Choose your action.



Choose the action you want to do or the information you want to see.

#### Change region is not recommended. It may affect the function and feature in your app.







## 4. Add Device

MOVON MOVON

🗰 movon.com.my 👎 MOVON 🧿 movonmalaysia 🕜 movonmalaysia



### 1. Power-on your device.





Touch to power on.

movon.com.my 🕜 MOVON 👩 movonmalaysia 👩 movonmalaysia



#### 2. Ensure the device wifi is on.

o movonmalaysia

6

movonmalaysia

movon.com.my C MOVON





# 3. Connect your phone to your internet wifi.



## 4. Open app & add device





#### 5. Search nearby device.



#### 6. Select device.





#### 7. Select your wifi.



### 8. Key-in wifi password.





#### 9. Device connecting.



#### 10. Device connected.





#### 11. Assign room & device name.



#### 12. Rename device.





#### 13. Done!



Device successfully added into your app & you can start to use.

## 5. Turn on & Off

MOVON MOVON

🗰 movon.com.my 👎 MOVON 🧿 movonmalaysia 🕜 movonmalaysia



# 1. Ensure your device is connected to internet wifi.



## 2. Choose the device.





#### 3. To turn ON.



4. To turn OFF.

## 6. Select Mode & Start

MOVON MOVON

🗰 movon.com.my 😝 MOVON 🧿 movonmalaysia 🕑 movonmalaysia



#### 1. Choose the device.



#### 2. Choose the mode.





#### 3. Wash/dry in-progress.



## 4. To pause the works.





#### 5. To continue the works.



# 7. Manual Setting

🔥 movonmalaysia

MOVON MOVON

movon.com.my 👎 MOVON O movonmalaysia



#### 1. Choose t